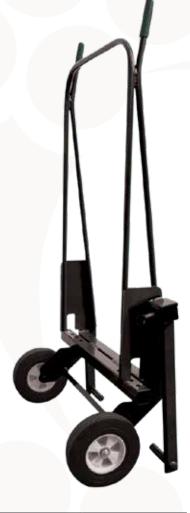

## SPOOL MAC™ WIRE PAYOFF CART

The Spool Mac<sup>™</sup> is a convenient wire payoff cart that provides easy transport, reel rotation, and payoff.

## **FEATURES**

- All steel frame construction
- 10" wheels for easy transport over rough terrain
- · Rollers on spool arm allow for smooth reel rotation and easy payoff
- No loose pieces
- Folding design allows for compact storage
- Fits through 32" doorways
- 350 lbs load capacity
- Durable powder coat finish