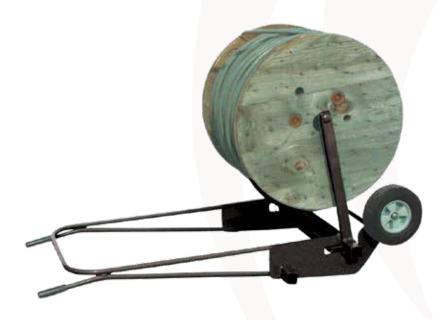

## SPOOL MAC™ WIRE PAYOFF CART

The Spool Mac<sup>™</sup> is a convenient wire payoff cart that provides easy transport, reel rotation, and payoff.

## **FEATURES**

- All steel frame construction
- 10" wheels for easy transport over rough terrain
- · Rollers on spool arm allow for smooth reel rotation and easy payoff
- No loose pieces
- Folding design allows for compact storage
- Fits through 32" doorways
- 350 lbs load capacity
- Durable powder coat finish