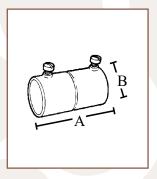

#### **CERTIFICATIONS**

• UL Standard: UL 514B

• Fed. Spec: W-F-406E, W-F-406D

• NEMA: FB1-2014

**647S** 

| PART # | SIZE   | INNER<br>QTY. | MASTER<br>QTY. | WEIGHT/<br>CASE (LBS.) | A      | В     |
|--------|--------|---------------|----------------|------------------------|--------|-------|
| 641S   | 1/2"   | 50            | 500            | 50                     | 1.750" | .88"  |
| 642S   | 3/4"   | 25            | 250            | 38                     | 2.125" | 1.06" |
| 643S   | 1"     | 10            | 100            | 24                     | 2.50"  | 1.31" |
| 644S   | 1-1/4" |               | 25             | 11                     | 3.25"  | 1.69" |
| 645S   | 1-1/2" |               | 25             | 17                     | 3.75"  | 1.94" |
| 646S   | 2"     |               | 20             | 18                     | 4"     | 2.38" |
| 647S*  | 2-1/2" |               | 12             | 19                     | 4.25"  | 3.19" |
| 648S*  | 3"     |               | 12             | 26                     | 4.50"  | 3.19" |
| 649S*  | 3-1/2" |               | 6              | 15                     | 4.75"  | 4.31" |
| 650S*  | 4"     |               | 6              | 17                     | 5"     | 4.81" |