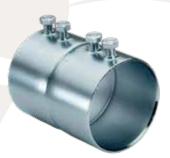

<sup>\*</sup> EMT and Rigid

1/2" - 1" = 2 screw 1-1/4" - 4" = 4 screw

Rev. 0. 05/23