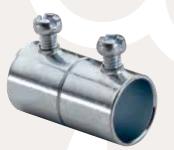

## SET SCREW TYPE - STEEL

### **FEATURES**

- Set screw type connectors and couplings
- · Concrete tight when taped

#### **APPLICATION**

Use to join two lengths of EMT