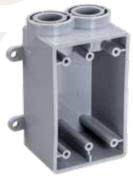

### **FEATURES**

- Mounting feet enable easy installation
- · Accommodates standard covers and accessories
- Surface mounted electrical box which has two conduit entrance hubs on one short wall of the box only

#### **APPLICATIONS**

- Use for straight line conduit runs, splices and for multiple dead end circuit terminations
- Ideal when additional support is required for stub ups
- Uses single gang electrical device cover

### STANDARD MATERIAL

• PVC

1294

| PART # | SIZE | MASTER<br>QTY. | WEIGHT/<br>CASE (LBS.) | A      | В       | С      |
|--------|------|----------------|------------------------|--------|---------|--------|
| 1294   | 1/2" | 10             | 5                      | 2.875" | 4.5625" | 2.375" |
| 1295   | 3/4" | 10             | 5                      | 2.875" | 4.5625" | 2.375" |
| 1296   | 1"   | 10             | 4                      | 2.875" | 4.5625" | 2.375" |