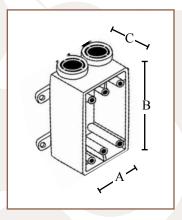

### STANDARD MATERIAL

• PVC

1294

| PART # | SIZE | MASTER<br>QTY. | WEIGHT/<br>CASE (LBS.) | A      | В       | С      |
|--------|------|----------------|------------------------|--------|---------|--------|
| 1294   | 1/2" | 10             | 5                      | 2.875" | 4.5625" | 2.375" |
| 1295   | 3/4" | 10             | 5                      | 2.875" | 4.5625" | 2.375" |
| 1296   | 1"   | 10             | 4                      | 2.875" | 4.5625" | 2.375" |