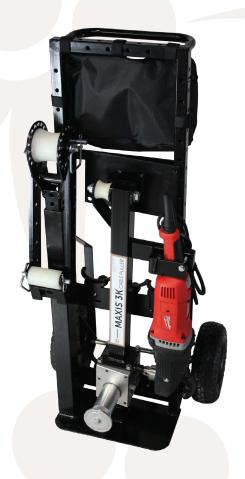

## **FEATURES & BENEFITS**

- · One person, 2 minute set up and operate
- Two pulling speeds: 25 fpm on low (at no load) and 100 fpm on high (at no load)
- Quickly adapts from underground to overhead pulls
- No need to bolt to the ground on most pulls
- Able to pull up to 8 ft. of wire out of the conduit
- 3,000 lbs. peak pulling force
- Versatile, can adapt to virtually any wire pull
- Can be anchored to most trucks' standard 2" receiver hitch
- Includes 8 conduit adapters: sizes 1" through 4" (total weight 10 lbs.)
- Puller cart with tool bag

| <b>#DEL MODELO</b> | # DEL PARTE | DESCRIPCIÓN                                                          | LONGITUD | ANCHO | PROFUNDIDAD | PES0      |
|--------------------|-------------|----------------------------------------------------------------------|----------|-------|-------------|-----------|
| МЗКМ               | 57648401    | MAXIS® 3K (with motor) - includes conduit adaptors 1" - 4" and PC100 | 45"      | 20"   | 20"         | 148.5 lbs |
| МЗК                | 57143101    | MAXIS® 3K (no motor) - includes conduit adaptors 1" - 4" and PC100   |          |       |             |           |