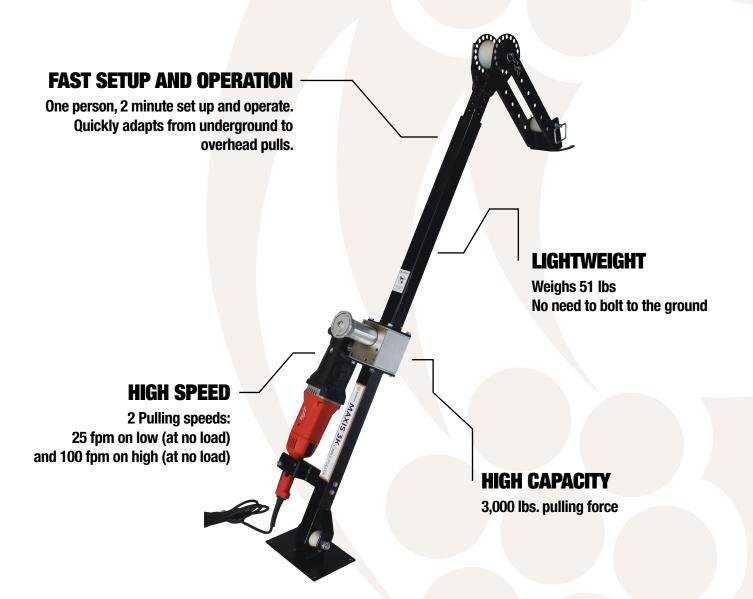

## **MAXIS® 3K CABLE PULLER**

A high speed, lightweight 3,000 pound cable puller

## **FEATURES & BENEFITS**

- · One person, 2 minute set up and operate
- Two pulling speeds: 25 fpm on low (at no load) and 100 fpm on high (at no load)
- Quickly adapts from underground to overhead pulls
- No need to bolt to the ground on most pulls
- Able to pull up to 8 ft. of wire out of the conduit
- 3,000 lbs. peak pulling force
- Versatile, can adapt to virtually any wire pull
- Can be anchored to most trucks' standard 2" receiver hitch
- Includes 8 conduit adapters: sizes 1" through 4" (total weight 10 lbs.)
- Puller cart with tool bag