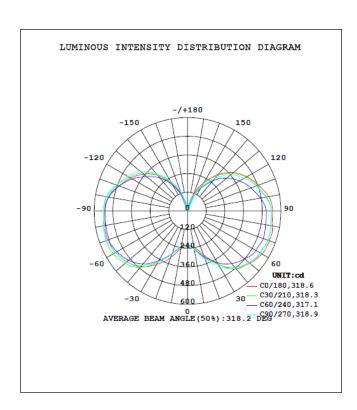

| LAMP DATA         |        | PHOTOMETRIC DATA |         |                    |            |
|-------------------|--------|------------------|---------|--------------------|------------|
| Model             | LED150 | Imax (cd)        | 2399    | S/MH (C0/180)      | 3.78       |
| Nominal Power (W) | 150    | LOR (%)          | 100.0   | S/MH (C90/270)     | 3.74       |
| Rate Voltage (V)  | 120    | Total flux       | 21892   | n UP, DN(C0-180)   | 22.8, 26.6 |
| Nominal Flux (1m) | 21892  | CIE Class        | Diffuse | n UP, DN(C180-360) | 23.7, 26.8 |
| Lamps Inside      | 1      | n UP(%)          | 46.6    | CIBSE SHR NOM      | 2.00       |
| Test Voltage (v)  | 120    | N Down(%)        | 53.4    | CIBSE SHR MAX      | 0.00       |

Note: The Curves indicate the illuminated area and the average illumination when the luminaire is at different distance.