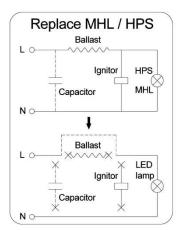

#### **NOTICE FOR USER**

- Please turn off power before install or change assembly parts.
- The input voltage and lamps should be matched, after connecting the power line, please make sure the wiring section is insulated.
- Make sure to remove or bypass the ballast in the fixtures before installing the lamps.
- Suitable for damp locations. Do not use with dimmers.
- Suitable for use in enclosed luminaires, min. lamp compartment dimensions: 470\*270\*270MM.
- Non-professionals should not install or disassemble the lamps.