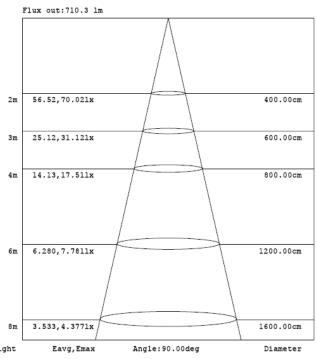

| LAMP DATA         |        | PHOTOMETRIC DATA |         |                    |            |
|-------------------|--------|------------------|---------|--------------------|------------|
| Model             | LED150 | Imax (cd)        | 2399    | S/MH (C0/180)      | 3.78       |
| Nominal Power (W) | 150    | LOR (%)          | 100.0   | S/MH (C90/270)     | 3.74       |
| Rate Voltage (V)  | 120    | Total flux       | 21892   | n UP, DN(C0-180)   | 22.8, 26.6 |
| Nominal Flux (1m) | 21892  | CIE Class        | Diffuse | n UP, DN(C180-360) | 23.7, 26.8 |
| Lamps Inside      | 1      | n UP(%)          | 46.6    | CIBSE SHR NOM      | 2.00       |
| Test Voltage (v)  | 120    | N Down(%)        | 53.4    | CIBSE SHR MAX      | 0.00       |

Note: The Curves indicate the illuminated area and the average illumination when the luminaire is at different distance.