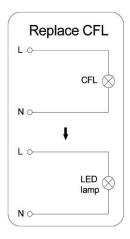

#### **NOTICE FOR USER**

- Please turn off power before install or change assembly parts.
- The input voltage and lamps should be matched, after connecting the power line, please make sure the wiring section is insulated.
- Make sure to remove or bypass the ballast in the fixtures before installing the lamps.
- Suitable for damp locations. Do not use with dimmers.
- Suitable for use in enclosed luminaires, min. lamp compartment dimensions: 470\*270\*270MM.
- Non-professionals should not install or disassemble the lamps.