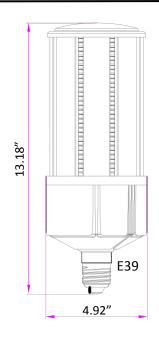

#### **Application**

Widely used in supermarkets, warehouses, garages, homes, offices, hotels, hospitals, schools, streets, gardens, etc.

| Product Name          | LED Corn Light                     |  |  |  |  |
|-----------------------|------------------------------------|--|--|--|--|
| Light Type            | Corn Light                         |  |  |  |  |
| tem#                  | LED150                             |  |  |  |  |
| Dimension             | 4.92" (Diameter) * 13.18" (Length) |  |  |  |  |
| FECHNICAL CHARACTERIS | ΓICS                               |  |  |  |  |
| Cover                 | Clear                              |  |  |  |  |
| Color Temperature     | 6500K                              |  |  |  |  |
| CRI                   | >80                                |  |  |  |  |
| Lumens                | 19500-21700                        |  |  |  |  |
| Lumen Efficacy        | 130-145 LM/W                       |  |  |  |  |
| nput Power            | 150W                               |  |  |  |  |
| Viewing Angle         | 360 Degrees                        |  |  |  |  |
| nput Voltage          | AC100-277V                         |  |  |  |  |
| PFC                   | >0.9                               |  |  |  |  |
| Equivalent            | 400W MHL/HPS/HID                   |  |  |  |  |
| Waterproof Rating     | IP64                               |  |  |  |  |
| MATERIALS             |                                    |  |  |  |  |
| LED Type              | SMD2835                            |  |  |  |  |
| Housing               | PC + AL (Fin)                      |  |  |  |  |
| Housing Color         | White + Grey                       |  |  |  |  |
| OTHERS                |                                    |  |  |  |  |
| Operating Temperature | -20°C to 45°C                      |  |  |  |  |
| Operating Humidity    | 20% - 70% RH                       |  |  |  |  |
| Storage Temperature   | -30°C to 80°C                      |  |  |  |  |
| Storage Humidity      | 10% - 75% RH                       |  |  |  |  |
| Application           | Indoor/Outdoor                     |  |  |  |  |
| Safety Certification  | UL, CUL                            |  |  |  |  |