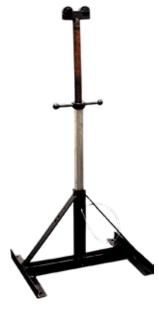

## ECONO MAC™ NO. 75 REEL STAND

Southwire's Econo Mac<sup>™</sup> No. 75 is a heavy-duty version of a traditional reel stand with a capacity of up to 2,500 lbs. It features screw-type telescoping with 1-1/2" screws and easy-to-use handles. It features a height range of 24" - 53".

## **FEATURES**

- Designed for large loads up to 2,500 lbs per Econo Mac<sup>™</sup>
- Supports reels up to 5,000 lbs (Pair)
- Height range of 23.75" 52.75"
- Extra strength double locking pin for quick set up
- •1-1/2" ACME fine adjustment thread with large, convenient adjustment handle
- Designed to work with the Southwire spindles
- Self-lubricating bearings no grease required
- One bolt disassembly no welding required for service