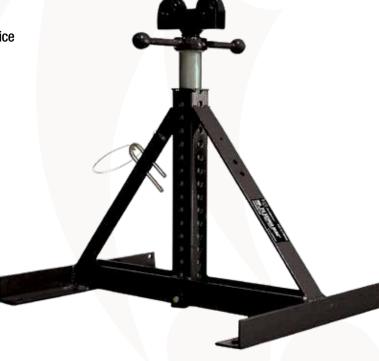

## ECONO MAC™ NO. 75 REEL STAND

Southwire's Econo Mac<sup>™</sup> No. 75 is a heavy-duty version of a traditional reel stand with a capacity of up to 2,500 lbs. It features screw-type telescoping with 1-1/2" screws and easy-to-use handles. It features a height range of 24" - 53".

## **FEATURES**

- Designed for large loads up to 2,500 lbs per Econo Mac<sup>™</sup>
- Supports reels up to 5,000 lbs (Pair)
- Height range of 23.75" 52.75"
- Extra strength double locking pin for quick set up
- •1-1/2" ACME fine adjustment thread with large, convenient adjustment handle
- Designed to work with the Southwire spindles
- Self-lubricating bearings no grease required
- One bolt disassembly no welding required for service