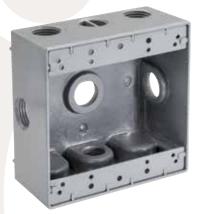

# DIE CAST ALUMINUM BOXES DOUBLE GANG BOXES

## 6 HOLE SIDE OPENING

#### **FEATURES**

- 31 cubic inch capacity
- 1/2" or 3/4" threaded hub
- · Superior commercial quality die cast metal construction
- · Boxes include closure plugs, grounding screws and mounting lugs
- Installation instructions included
- Gray