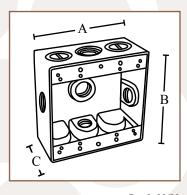

#### **FEATURES**

- 31 cubic inch capacity
- 1/2" or 3/4" threaded hub
- · Superior commercial quality die cast metal construction
- · Boxes include closure plugs, grounding screws and mounting lugs
- Installation instructions included
- Gray