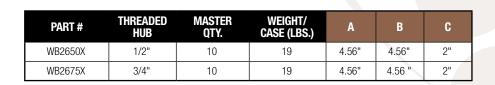

#### **FEATURES**

- 31 cubic inch capacity
- 1/2" or 3/4" threaded hub
- · Superior commercial quality die cast metal construction
- · Boxes include closure plugs, grounding screws and mounting lugs
- Installation instructions included
- Gray