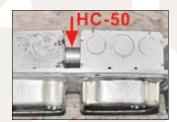

#### STANDARD FINISH

Zinc plated

| PART # | SIZE | MASTER QTY. |
|--------|------|-------------|
| HC50   | 1/2" | 50          |
| HC75   | 3/4" | 50          |
| HC100  | 1"   | 25          |

HC50

FITS ERICO/B-LINE MULTI-BOX BRACKETS