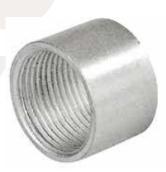

# SHORT THREADED CHASE COUPLINGS, FOR BETWEEN BOXES MOUNTED ON BRACKETS

# STEEL

## **FEATURES**

- Short threaded couplings perfect length fills the space between boxes mounted on fixed position mounting brackets
- Provides solid support and a secure bond to connectors and boxes
- Smooth interior surface prevents wire damaget

# **APPLICATION**

 Short threaded couplings are used with chase nipples to provide short raceways and connections between electrical boxes that are mounted on fixed position mounting brackets

### STANDARD MATERIAL

Steel

#### STANDARD FINISH

Zinc plated

| PART # | SIZE | MASTER QTY. |
|--------|------|-------------|
| HC50   | 1/2" | 50          |
| HC75   | 3/4" | 50          |
| HC100  | 1"   | 25          |

HC50

FITS ERICO/B-LINE MULTI-BOX BRACKETS