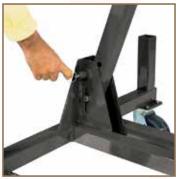

## **FEATURES**

- 1,000 lbs weight capacity
- Double wall square tubing
- Eight storage sections
- Arms fold easily with plunger pins for compact storage
- Support masts nest into base by pulling plunger pins
- Folds up in seconds for convenient storage
- Patented stacking feature: Stack similar carts together or with other Stacking Macs
- 6" heavy duty casters
- Durable powder coat finish
- Available with or without a mesh base