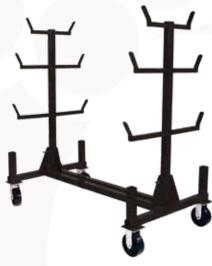

## MAC RACK I™ & MAC RACK II™ CARTS

The Mac Rack I<sup>™</sup> and Mac Rack II<sup>™</sup> are multipurpose conduit, pipe, and strut rack carts designed to enhance material storage and mobility on the jobsite. The patented stacking feature allows the Mac Rack I<sup>™</sup> and Mac Rack II<sup>™</sup> to be stacked together for convenient transportation and compact storage.

## **FEATURES**

- 1,000 lbs weight capacity
- Double wall square tubing
- Eight storage sections
- Arms fold easily with plunger pins for compact storage
- Support masts nest into base by pulling plunger pins
- Folds up in seconds for convenient storage
- Patented stacking feature: Stack similar carts together or with other Stacking Macs
- 6" heavy duty casters
- Durable powder coat finish
- Available with or without a mesh base

| MODEL #          | STOCK #        | DESCRIPTION          |                 | WEIGHT            |
|------------------|----------------|----------------------|-----------------|-------------------|
| MRACKI           | 783317         | Mac Rack I™          |                 | 165.0 lbs (75 kg) |
| MRACKII          | 783299         | Mac Rack II™ with Me | sh Base         | 172.0 lbs (78 kg) |
| HEIGHT STOWE     | D HEIGHT OPE   | N LENGTH             | WIDTH           | GROUND CLEARANCE  |
| 17.75" (45.1 cm) | 61.5" (156.2 c | m) 58.5" (148.6 cm)  | 33.0" (83.8 cm) | 7.5" (19.1 cm)    |