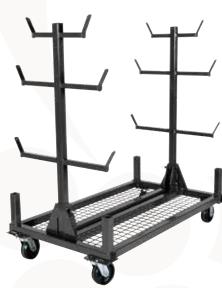

## MAC RACK I™ & MAC RACK II™ CARTS

The Mac Rack I<sup>™</sup> and Mac Rack II<sup>™</sup> are multipurpose conduit, pipe, and strut rack carts designed to enhance material storage and mobility on the jobsite. The patented stacking feature allows the Mac Rack I<sup>™</sup> and Mac Rack II<sup>™</sup> to be stacked together for convenient transportation and compact storage.

## **FEATURES**

- 1,000 lbs weight capacity
- Double wall square tubing
- Eight storage sections
- Arms fold easily with plunger pins for compact storage
- Support masts nest into base by pulling plunger pins
- Folds up in seconds for convenient storage
- Patented stacking feature: Stack similar carts together or with other Stacking Macs
- 6" heavy duty casters
- Durable powder coat finish
- Available with or without a mesh base

| MODEL #          | STOCK #        | DESCRIPTION          |                 | WEIGHT            |
|------------------|----------------|----------------------|-----------------|-------------------|
| MRACKI           | 783317         | Mac Rack I™          |                 | 165.0 lbs (75 kg) |
| MRACKII          | 783299         | Mac Rack II™ with Me | sh Base         | 172.0 lbs (78 kg) |
| HEIGHT STOWE     | D HEIGHT OPE   | N LENGTH             | WIDTH           | GROUND CLEARANCE  |
| 17.75" (45.1 cm) | 61.5" (156.2 c | m) 58.5" (148.6 cm)  | 33.0" (83.8 cm) | 7.5" (19.1 cm)    |