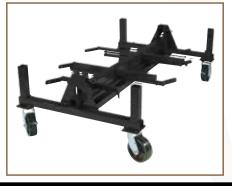

## MAC RACK I™ & MAC RACK II™ CARTS

The Mac Rack I<sup>™</sup> and Mac Rack II<sup>™</sup> are multipurpose conduit, pipe, and strut rack carts designed to enhance material storage and mobility on the jobsite. The patented stacking feature allows the Mac Rack I<sup>™</sup> and Mac Rack II<sup>™</sup> to be stacked together for convenient transportation and compact storage.

## **FEATURES**

- 1,000 lbs weight capacity
- Double wall square tubing
- Eight storage sections
- Arms fold easily with plunger pins for compact storage
- Support masts nest into base by pulling plunger pins
- Folds up in seconds for convenient storage
- Patented stacking feature: Stack similar carts together or with other Stacking Macs
- 6" heavy duty casters
- Durable powder coat finish
- Available with or without a mesh base