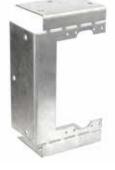

## **APPLICATION**

Bracket is used to secure a 3" x 2" switch box to T-Grid ceiling Perfect for mounting small life safety appliances, security cameras or standard outlets.

## **FEATURES**

Mounts anywhere along grid opening Switch box ears mount directly to bracket

## MATERIAL/FINISH

Steel/Galvanized

DCB

| PART # | DESCRIPTION                                              | BOX QTY. |
|--------|----------------------------------------------------------|----------|
| DCB    | SECURES 3" x 2" With EARS TO SECURE TO DROP CEILING GRID | 25       |