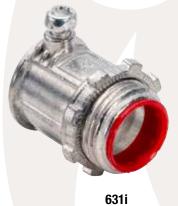

# **EMT CONNECTORS** SET SCREW TYPE WITH INSULATED THROAT - ZINC DIE CAST

#### **FEATURES**

- Set screw type connectors
- Concrete tight when taped
- Assembled with a die cast locknut

#### **APPLICATION**

• Use to join EMT to box or enclosure

### **STANDARD MATERIAL**

• Zinc die cast

637i

| PART # | SIZE   | INNER<br>QTY. | MASTER<br>QTY. | WEIGHT/<br>CASE (LBS.) | A     | В     |
|--------|--------|---------------|----------------|------------------------|-------|-------|
| 631i   | 1/2"   | 50            | 500            | 35                     | .92"  | 1.16" |
| 632i   | 3/4"   | 25            | 250            | 25                     | 1.20" | 1.28" |
| 633i   | 1"     | 50            | 200            | 30                     | 1.46" | 1.47" |
| 634i   | 1-1/4" |               | 25             | 8                      | 1.77" | 1.86" |
| 635i   | 1-1/2" |               | 25             | 10                     | 2.05" | 2.09" |
| 636i   | 2"     |               | 20             | 11                     | 2.56" | 2.38" |
| 637i*  | 2-1/2" |               | 12             | 10                     | 3.22" | 2.93" |
| 638i*  | 3"     |               | 12             | 12                     | 3.92" | 2.96" |
| 639i*  | 3-1/2" |               | 10             | 13                     | 4.44" | 3.43" |
| 640i*  | 4"     |               | 6              | 8                      | 4.96" | 3.60" |

\* EMT and Rigid

1-1/4'' - 4 = 2 Screw 1/2'' - 1'' = 1 Screw

Δľ

Rev. 0. 05/23