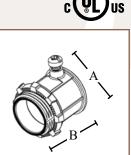

### **STANDARD MATERIAL**

• Zinc die cast

637i

| PART # | SIZE   | INNER<br>QTY. | MASTER<br>QTY. | WEIGHT/<br>CASE (LBS.) | A     | В     |
|--------|--------|---------------|----------------|------------------------|-------|-------|
| 631i   | 1/2"   | 50            | 500            | 35                     | .92"  | 1.16" |
| 632i   | 3/4"   | 25            | 250            | 25                     | 1.20" | 1.28" |
| 633i   | 1"     | 50            | 200            | 30                     | 1.46" | 1.47" |
| 634i   | 1-1/4" |               | 25             | 8                      | 1.77" | 1.86" |
| 635i   | 1-1/2" |               | 25             | 10                     | 2.05" | 2.09" |
| 636i   | 2"     |               | 20             | 11                     | 2.56" | 2.38" |
| 637i*  | 2-1/2" |               | 12             | 10                     | 3.22" | 2.93" |
| 638i*  | 3"     |               | 12             | 12                     | 3.92" | 2.96" |
| 639i*  | 3-1/2" |               | 10             | 13                     | 4.44" | 3.43" |
| 640i*  | 4"     |               | 6              | 8                      | 4.96" | 3.60" |

\* EMT and Rigid

1-1/4'' - 4 = 2 Screw 1/2'' - 1'' = 1 Screw

Δľ

Rev. 0. 05/23