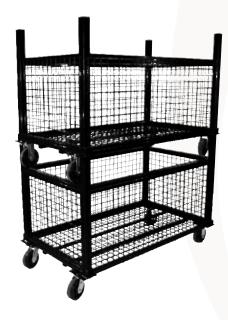

## TAINER MACTM STACKING CART

The Southwire Tainer Mac<sup>™</sup> is a mobile, heavy-duty stacking cart. Perfect storage for power cords, fittings, fasteners, safety gear, hardware, loose parts pumps and hoses, pulling ropes, and more.

## **FEATURES**

- · Large storage capacity
- 1,500 lbs weight capacity
- · Posts for stacking and steering
- Fits through 36" doorway
- Patented stacking feature: Stack similar carts together or with other Stacking Macs
- Heavy duty 6" casters (2 swivel and 2 rigid)
- Durable powder coat finish

CE

| MODEL # | STOCK # | DESCRIPTION    | HEIGHT           | WIDTH           | LENGTH           | WEIGHT            |
|---------|---------|----------------|------------------|-----------------|------------------|-------------------|
| TMAC60  | 784990  | Tainer Mac™ 60 | 40.7" (103.4 cm) | 33.0" (83.8 cm) | 59.2" (150.4 cm) | 200 lbs (90.7 kg) |