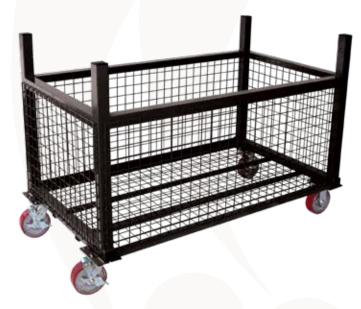

## TAINER MACTM STACKING CART

The Southwire Tainer Mac<sup>™</sup> is a mobile, heavy-duty stacking cart. Perfect storage for power cords, fittings, fasteners, safety gear, hardware, loose parts pumps and hoses, pulling ropes, and more.

## **FEATURES**

- · Large storage capacity
- 1,500 lbs weight capacity
- · Posts for stacking and steering
- Fits through 36" doorway
- Patented stacking feature: Stack similar carts together or with other Stacking Macs
- Heavy duty 6" casters (2 swivel and 2 rigid)
- Durable powder coat finish

CE

| MODEL # | STOCK # | DESCRIPTION    | HEIGHT           | WIDTH           | LENGTH           | WEIGHT            |
|---------|---------|----------------|------------------|-----------------|------------------|-------------------|
| TMAC60  | 784990  | Tainer Mac™ 60 | 40.7" (103.4 cm) | 33.0" (83.8 cm) | 59.2" (150.4 cm) | 200 lbs (90.7 kg) |