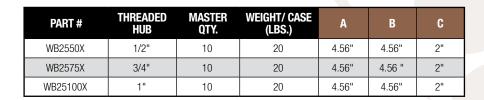

# DIE CAST ALUMINUM BOXES DOUBLE GANG BOXES

## 5 HOLE SIDE OPENING

#### **FEATURES**

- 31 cubic inch capacity
- 1/2", 3/4" or 1" threaded hub
- Superior commercial quality die cast metal construction
- · Boxes include closure plugs, grounding screws and mounting lugs
- Installation instructions included
- Gray

#### **APPLICATIONS**

- UL listed for wet locations
- For wall or pole mounting of outdoor outlets, switches or floodlights

#### STANDARD MATERIAL

Copper free aluminum

### **STANDARD FINISH**

Premium powder coat finish

|   |     |   | • : |     |
|---|-----|---|-----|-----|
| 0 | (   | 0 | 2   | Jy. |
| W |     | 2 |     |     |
|   | 1   | 9 |     | . 3 |
|   | 1:e | - |     |     |

WB2550X





UL® Listed and 2011 NEC® and NEMA® 3R Compliant





Rev. 0, 06/23