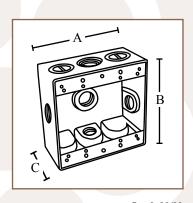

#### **FEATURES**

- 31 cubic inch capacity
- 1/2", 3/4" or 1" threaded hub
- Superior commercial quality die cast metal construction
- · Boxes include closure plugs, grounding screws and mounting lugs
- Installation instructions included
- Gray

#### **APPLICATIONS**

- UL listed for wet locations
- For wall or pole mounting of outdoor outlets, switches or floodlights

#### STANDARD MATERIAL

Copper free aluminum

### **STANDARD FINISH**

Premium powder coat finish

|   |     |   | • : |     |
|---|-----|---|-----|-----|
| 0 | (   | 0 | 2   | Jy. |
| W |     | 2 |     |     |
|   | 1   | 9 |     | . 3 |
|   | 1:e | - |     |     |