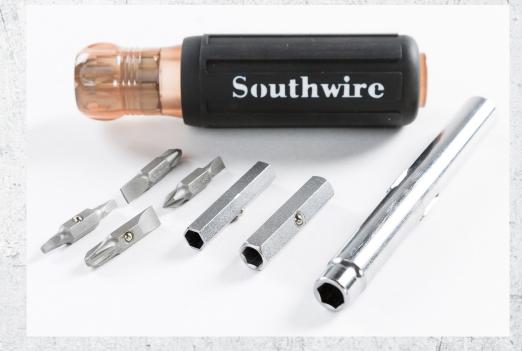

## 12-IN-1 MULTI-BIT SCREWDRIVER

12-IN-1 Multi-Tool Screwdriver with precision-machined quick change bits.

## **SD12N1**

PRECISION-MACHINED QUICK CHANGE BITS FOR DRIVING HEX, PHILLIPS, SLOTTED, AND SQUARE HEAD SCREWS

HANDLES 3/16", 1/4", 5/16" SLOTTED; #1, #2, #3 PHILLIPS; #1, #2 SQUARE RECESSED; AND 1/4", 5/16", 3/8", 1/2" HEX DRIVER

## 12-IN-1 MULTI-BIT SCREWDRIVER

MULTI-BIT SCREWDRIVER SD12N1

- · Quick change bits for driving Hex, phillips, slotted, and square head screws
- Handles 3/16", 1/4", 5/16" slotted; #1, #2, #3 phillips; #1, #2 square recessed; and 1/4", 5/16", 3/8", 1/2" hex driver
- · Cushion grip handle provides extra comfort and maximum torque
- · Durable chrome-plated shaft is rust and corrosion resistant
- Meets ANSI/ASME specifications