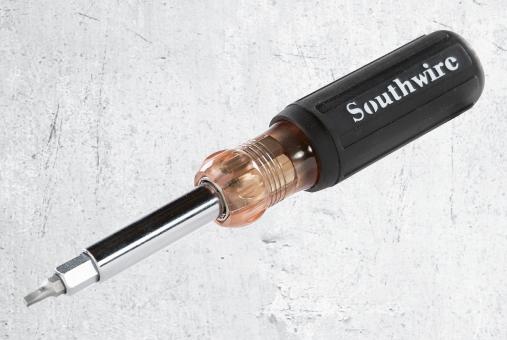

## 12-IN-1 MULTI-BIT SCREWDRIVER

12-IN-1 Multi-Tool Screwdriver with precision-machined quick change bits.

## **SD12N1**

PRECISION-MACHINED QUICK CHANGE BITS FOR DRIVING HEX, PHILLIPS, SLOTTED, AND SQUARE HEAD SCREWS

HANDLES 3/16", 1/4", 5/16" SLOTTED; #1, #2, #3 PHILLIPS; #1, #2 SQUARE RECESSED; AND 1/4", 5/16", 3/8", 1/2" HEX DRIVER

CUSHION GRIP HANDLE PROVIDES EXTRA COMFORT AND MAXIMUM TORQUE

DURABLE CHROME-PLATED SHAFT IS RUST AND CORROSION RESISTANT

MEETS ANSI/ASME SPECIFICATIONS

## 12-IN-1 MULTI-BIT SCREWDRIVER

MULTI-BIT SCREWDRIVER SD12N1

- · Quick change bits for driving Hex, phillips, slotted, and square head screws
- Handles 3/16", 1/4", 5/16" slotted; #1, #2, #3 phillips; #1, #2 square recessed; and 1/4", 5/16", 3/8", 1/2" hex driver
- · Cushion grip handle provides extra comfort and maximum torque
- · Durable chrome-plated shaft is rust and corrosion resistant
- Meets ANSI/ASME specifications