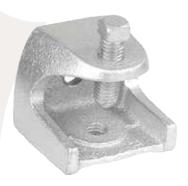

# BEAM CLAMP, HEAVY-DUTY BODY, MALLEABLE IRON

#### **APPLICATION**

Malleable iron beam clamps are used to support conduit hangers, bridle rings and drop rods.

#### **FEATURES**

Tapped holes on side and bottom

## **MATERIAL/FINISH**

Malleable iron/Zinc plated

## **CERTIFICATIONS**

**UL Listed** 

**MBC-1024** 

| PART #     | JAW OPENING | HOLE<br>Thread | STATIC LOAD<br>(LBS.) | BOX<br>QTY. |
|------------|-------------|----------------|-----------------------|-------------|
| MBC-1213XL | 31/32"      | 1/2"-13        | 1700                  | 50          |
| MBC-1024   | 7/8"        | 10"- 24        | 375                   | 100         |