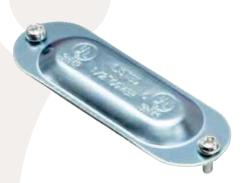

# **CONDUIT BODY COVERS**

# ZINC PLATED STEEL WITH SCREWS

# **FEATURES**

- Domed design allows for additional wiring space
- Includes screws