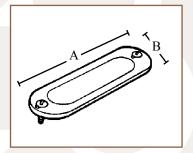

# **CERTIFICATIONS**

UL Standard: 514AFed. Spec. W-C-586D

• NEMA FB 1

571S

| PART # | SIZE            | INNER<br>QTY. | MASTER<br>QTY. | WEIGHT/<br>CASE (LBS.) | A       | В     |
|--------|-----------------|---------------|----------------|------------------------|---------|-------|
| 571S   | 1/2"            | 25            | 250            | 15                     | 3.875"  | 1.31" |
| 572S   | 3/4"            | 25            | 250            | 20                     | 4.625"  | 1.52" |
| 573S   | 1"              | 10            | 100            | 8                      | 5.315"  | 1.71" |
| 574S   | 1-1/4" — 1-1/2" |               | 25             | 4                      | 7.24"   | 2.51" |
| 576S   | 2"              |               | 25             | 7                      | 9.484"  | 3.11" |
| 577S   | 2-1/2" - 3"     |               | 10             | 7                      | 12.187" | 4.44" |
| 579S   | 3-1/2" - 4"     |               | 5              | 9                      | 14.937" | 5.50" |
| <br>·  |                 |               |                |                        |         |       |