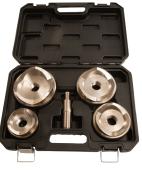

LIGHTWEIGHT ALUMINUM HEAD

**COMPACT PUMP** 

FULL 360 DEGREE ARTICULATING HEAD

| MODEL #    | STOCK#   | DESCRIPTION                                                                              | HEIGHT | WIDTH | LENGTH | WEIGHT  |
|------------|----------|------------------------------------------------------------------------------------------|--------|-------|--------|---------|
| MP360SDPR0 | 58973801 | Max Punch™ 360 Stainless Steel 1/2" - 2" Set                                             | 21"    | 12"   | 4"     | 15 lbs  |
| MP-03PR0   | 57177201 | Large Die Set for Stainless Steel (2 1/2" - 4") - in 1<br>case (Drive Unit not included) | 16.5"  | 13"   | 11"    | 24 lbs  |
| MP360HP    | 58946301 | Max Punch™ 360 Drive Unit Only                                                           | 4.5"   | 5.25" | 3.75"  | 5.5 lbs |