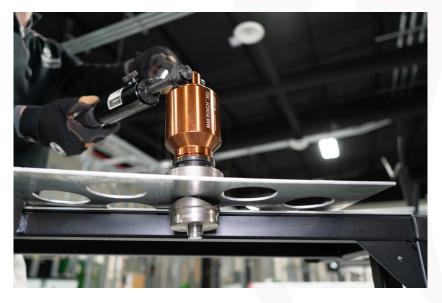

## MAX PUNCH™ 360 12 TON HYDRAULIC KNOCKOUT TOOL

A lightweight hydraulic knockout tool that can easily operate in most tight space applications.

## **Features & Benefits:**

- Quick pump action For fast knockouts
- Lightweight aluminum head
- Full 360 degree articulating design for tight spaces
- Cuts 4" holes in 12 gauge stainless steel
- Padded handles provide gripping comfort and greater control

LIGHTWEIGHT ALUMINUM HEAD

**COMPACT PUMP** 

FULL 360 DEGREE ARTICULATING HEAD

| MODEL #    | STOCK#   | DESCRIPTION                                                                              | HEIGHT | WIDTH | LENGTH | WEIGHT  |
|------------|----------|------------------------------------------------------------------------------------------|--------|-------|--------|---------|
| MP360SDPR0 | 58973801 | Max Punch™ 360 Stainless Steel 1/2" - 2" Set                                             | 21"    | 12"   | 4"     | 15 lbs  |
| MP-03PR0   | 57177201 | Large Die Set for Stainless Steel (2 1/2" - 4") - in 1<br>case (Drive Unit not included) | 16.5"  | 13"   | 11"    | 24 lbs  |
| MP360HP    | 58946301 | Max Punch™ 360 Drive Unit Only                                                           | 4.5"   | 5.25" | 3.75"  | 5.5 lbs |