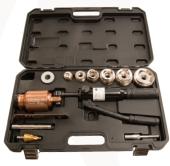

LIGHTWEIGHT ALUMINUM HEAD

**COMPACT PUMP** 

FULL 360 DEGREE ARTICULATING HEAD

| MODEL #    | STOCK#   | DESCRIPTION                                                                              | HEIGHT | WIDTH | LENGTH | WEIGHT  |
|------------|----------|------------------------------------------------------------------------------------------|--------|-------|--------|---------|
| MP360SDPR0 | 58973801 | Max Punch™ 360 Stainless Steel 1/2" - 2" Set                                             | 21"    | 12"   | 4"     | 15 lbs  |
| MP-03PR0   | 57177201 | Large Die Set for Stainless Steel (2 1/2" - 4") - in 1<br>case (Drive Unit not included) | 16.5"  | 13"   | 11"    | 24 lbs  |
| MP360HP    | 58946301 | Max Punch™ 360 Drive Unit Only                                                           | 4.5"   | 5.25" | 3.75"  | 5.5 lbs |