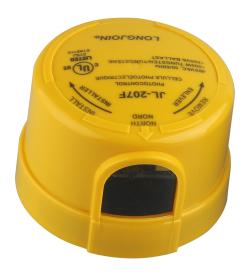

## **SPECIFICATIONS / ORDER INFO**

| Catalog Number   | Order<br>Code | UPC          | Input Voltage | Housing Color | ANSI    | Turn-on level | Turn-off level | Case QTY |
|------------------|---------------|--------------|---------------|---------------|---------|---------------|----------------|----------|
| WD-PC/TL/120-277 | 72711         | 751338033771 | 120-277V      | Blue          | C136.10 | 6 Lux         | 50 Lux         | 50-Pk    |
| WD-PC/TL/480     | 72722         | 751338033788 | 480V          | Yellow        | C136.10 | 16 Lux        | 24 Lux         | 50-Pk    |