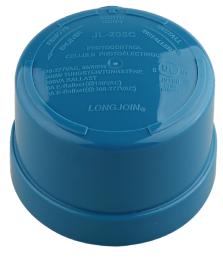

## **SPECIFICATIONS / ORDER INFO**

| Catalog Number   | Order<br>Code | UPC          | Input Voltage | Housing Color | ANSI    | Turn-on level | Turn-off level | Case QTY |
|------------------|---------------|--------------|---------------|---------------|---------|---------------|----------------|----------|
| WD-PC/TL/120-277 | 72711         | 751338033771 | 120-277V      | Blue          | C136.10 | 6 Lux         | 50 Lux         | 50-Pk    |
| WD-PC/TL/480     | 72722         | 751338033788 | 480V          | Yellow        | C136.10 | 16 Lux        | 24 Lux         | 50-Pk    |