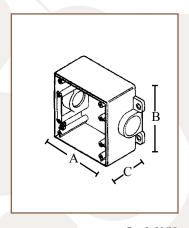

### **STANDARD MATERIAL**

• PVC

| CE |      | 0    |
|----|------|------|
|    | 0    | ı    |
| a  | 600  | o    |
|    | 10 1 | 1000 |

1291

| PART# | SIZE | MASTER<br>QTY. | WEIGHT/<br>Case (LBS.) | A       | В       | С      |
|-------|------|----------------|------------------------|---------|---------|--------|
| 1291  | 1/2" | 5              | 4                      | 4.5625" | 4.5625" | 2.375" |
| 1292  | 3/4" | 5              | 4                      | 4.5625" | 4.5625" | 2.375" |
| 1293  | 1"   | 5              | 3                      | 4.5625" | 4.5625" | 2.375" |