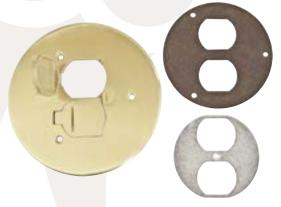

## **CONCRETE TIGHT FLOOR BOX & CARPET FLANGES**

4-1/2" ROUND, 5-1/8" O.D.

## **FEATURES**

- Locking cover tabs
- Select tile ring or carpet flange to complete for specific application
- · Receptacle not included with cover

## **APPLICATIONS**

• Finish covers for 4-1/2" round concrete floor boxes

FBCVR-BR-FC

FBCVR-SS-FC

| PART #      | DESCRIPTION                                  | RECEPTACLE OPENING TYPE | MASTER QTY. |
|-------------|----------------------------------------------|-------------------------|-------------|
| FBCVR-BR-FC | BRUSHED BRASS, LOCKING TAB, GASKET           | DUPLEX                  | 1           |
| FBCVR-SS-FC | BRUSHED STAINLESS STEEL, LOCKING TAB, GASKET | DUPLEX                  | 1           |