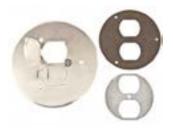

## **APPLICATIONS**

• Finish covers for 4-1/2" round concrete floor boxes

FBCVR-BR-FC

FBCVR-SS-FC

| PART #      | DESCRIPTION                                  | RECEPTACLE OPENING TYPE | MASTER QTY. |
|-------------|----------------------------------------------|-------------------------|-------------|
| FBCVR-BR-FC | BRUSHED BRASS, LOCKING TAB, GASKET           | DUPLEX                  | 1           |
| FBCVR-SS-FC | BRUSHED STAINLESS STEEL, LOCKING TAB, GASKET | DUPLEX                  | 1           |