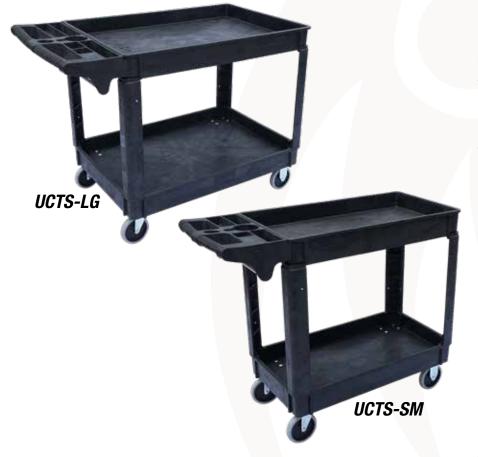

## **TWO SHELF UTILITY CARTS**

Southwire now offers two shelf utility carts to help make transporting materials and items around the jobsite easier and more efficient.

**550 LBS. LOAD CAPACITY** 

**OFFERED IN A SMALL AND** LARGE SIZE TO MEET YOUR **JOBSITE NEEDS** 

**NON-MARKING 5" CASTERS** FOR EASE OF MOBILITY

HANDLE INCLUDES BUILT IN **STORAGE FOR NUTS, BOLTS,** SCREWS, AND OTHER SMALL **ITEMS** 

| MODEL # | DESCRIPTION        | STOCK #  | UPC          | HEIGHT | WIDTH  | LENGTH | WEIGHT  |
|---------|--------------------|----------|--------------|--------|--------|--------|---------|
| UCTS-LG | Large Utility Cart | 65240240 | 032886722707 | 33.5"  | 46.75" | 25.5"  | 45 lbs. |
| UCTS-SM | Small Utility Cart | 65240340 | 032886722714 | 33.5'' | 40.7"  | 16.9"  | 33 lbs. |