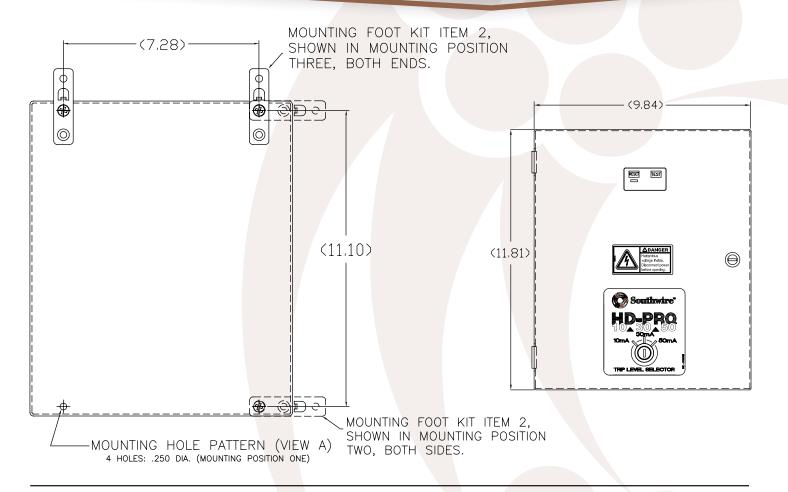

| TECHNICAL DATA              |                               |
|-----------------------------|-------------------------------|
| ENDURANCE                   | 3,000 Operations Minimum      |
| OVERLOAD CURRENT            | Six Times Rated Current       |
| OPERATING TEMPERATURE RANGE | -20°C to 40°C                 |
| INSULATION VOLTAGE          | 1500 Vrms - 1 Min.            |
| DROP OUT VOLTAGE            | 60% Rated Voltage - Typically |
| CONNECTION TYPE             | 2 ft Flying Leads             |
| ENCLOSURE                   | NEMA 4 Polymer                |
| POWER ON INDICATION         | Lighted Indicator             |