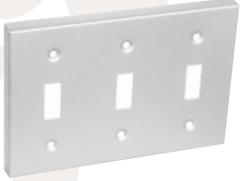

# **MASONRY BOX** 3 GANG TOGGLE COVER

#### **APPLICATIONS**

 Three device toggle switch cover fits all three gang masonry boxes (devices not included)

#### **STANDARD MATERIAL**

Galvanized steel

MBC3T

| PART # | DESCRIPTION                         | MASTER<br>QTY. |
|--------|-------------------------------------|----------------|
| MBC3T  | (6) 6-32 MOUNTING HARDWARE INCLUDED | 25             |