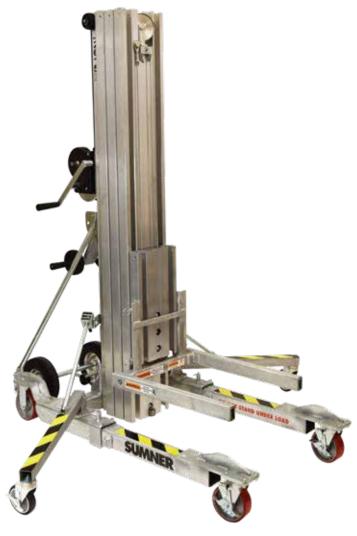

# **SERIES 2600 THE BIG LIFT**

# **APPLICATIONS**

- 10' or 15' (3-4.6 m)
- 1,100 lbs (500 kg) capacity
- 2 speed winch
- Travels through doorway
- · Legs fold for compact storage
- · Rolls into vehicles
- Adjustable steering level handle
- Legs unlock with plunger pin and fold up for storage. Roller wheels under each leg for ease of moving lift in stored position
- Aluminum pulleys enclosed to prevent cable from coming off
- Mast hold bar for horizontal transportation. Hold down bar can be reshaped if bent.
- Rugged two speed which makes lifting heavy loads a snap
- Mast roller wheels help to roll lift into vehicles
- Nifty lifting hook for crane use