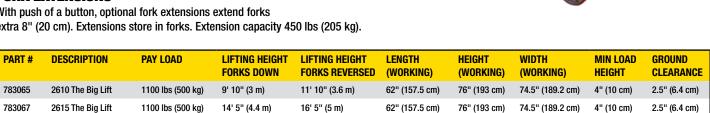

#### **FORK EXTENSIONS**

With push of a button, optional fork extensions extend forks extra 8" (20 cm). Extensions store in forks. Extension capacity 450 lbs (205 kg).

| PART # | DESCRIPTION       | LENGTH<br>STOWED | WIDTH<br>STOWED | HEIGHT<br>STOWED | WEIGHT LIFT        | 10' SAFETY<br>BRAKES | 15' SAFETY<br>BRAKES | FORK<br>EXTENSION |
|--------|-------------------|------------------|-----------------|------------------|--------------------|----------------------|----------------------|-------------------|
| 783065 | 2610 The Big Lift | 34" (86.4 cm)    | 31.5 " (80 cm)  | 76.5" (194.3 cm) | 292 lbs (132.5 kg) | 783882               |                      | 783163            |
| 783067 | 2615 The Big Lift | 34" (86.4 cm)    | 31.5 " (80 cm)  | 76.5" (194.3 cm) | 346 lbs (157 kg)   |                      | 783883               | 783163            |