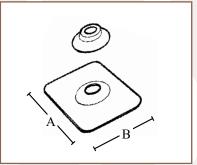

#### MASTER WEIGHT/ PART # SIZE A В QTY. CASE (LBS.) 1-1/4" 25 12.50" 8.75" 984TZ 18 985TZ 1-1/2" 25 24 12.50" 8.375" 10.75" 986TZ 2" 25 24 14.50" 987 2-1/2" 25 25 14.50" 10.75"

BUILT FOR DURABILITY. BUILT FOR RELIABILITY. BUILT FOR WORK."