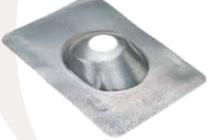

#### **APPLICATION**

- Watertight protection for service entrance conduit or ventilation pipes
- Directs water flow away from riser pipe entry point

#### STANDARD MATERIAL

- Galvanized steel
- Neoprene seal

984TZ

Rev. 0, 02/23