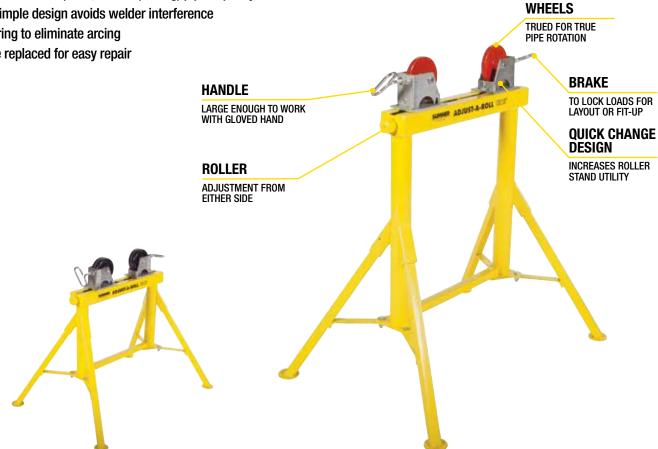

## **FEATURES**

- 1/2 to 36" (1.2 to 91 cm) or 2,000 lbs (900 kg) pipe capacity
- · Clean and simple design avoids welder interference
- . Bronze bearing to eliminate arcing
- Legs can be replaced for easy repair