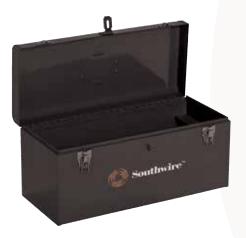

## **WELDBOX™ STORAGE CHESTS**

The Southwire WELDBOX<sup>TM</sup> 2008 compact storage chest is ideal storage chest for your small items and tools that need to be secured. Prevent theft by adding your own padlock. The Southwire WELDBOX<sup>TM</sup> 3617 storage chest is a highly mobile storage solution that stores easily in about any location. With caster ready skids, this storage chest can be moved with ease. The Southwire WELDBOX<sup>TM</sup> 3010 storage chest is ideal storage chest for your small items and tools that need to be secured. Prevent theft by adding your own padlock.

| MODEL # | STOCK # | DESCRIPTION   | HEIGHT          | WIDTH             | DEPTH           | WEIGHT             |
|---------|---------|---------------|-----------------|-------------------|-----------------|--------------------|
| WB2008  | 779910  | Weldbox™ 2008 | 8.5" (21.6 cm)  | 20.125" (51.1 cm) | 9.5" (24.1 cm)  | 12.1 lbs (5.5 kg)  |
| WB3010  | 799910  | Weldbox™ 3010 | 9.9" (25.1 cm)  | 29.4" (74.7 cm)   | 13.5" (34.3 cm) | 30.4 lbs (13.3 kg) |
| WB3617  | 779928  | Weldbox™ 3617 | 17.0" (43.2 cm) | 36.0" (91.4 cm)   | 22.5" (57.2 cm) | 97.9 lbs (44.4 kg) |