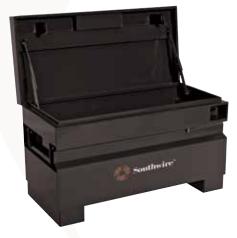

## **WELDBOX™ STORAGE CHESTS**

The Southwire WELDBOX<sup>TM</sup> 2008 compact storage chest is ideal storage chest for your small items and tools that need to be secured. Prevent theft by adding your own padlock. The Southwire WELDBOX<sup>TM</sup> 3617 storage chest is a highly mobile storage solution that stores easily in about any location. With caster ready skids, this storage chest can be moved with ease. The Southwire WELDBOX<sup>TM</sup> 3010 storage chest is ideal storage chest for your small items and tools that need to be secured. Prevent theft by adding your own padlock.

| MODEL # | STOCK # | DESCRIPTION   | HEIGHT          | WIDTH             | DEPTH           | WEIGHT             |
|---------|---------|---------------|-----------------|-------------------|-----------------|--------------------|
| WB2008  | 779910  | Weldbox™ 2008 | 8.5" (21.6 cm)  | 20.125" (51.1 cm) | 9.5" (24.1 cm)  | 12.1 lbs (5.5 kg)  |
| WB3010  | 799910  | Weldbox™ 3010 | 9.9" (25.1 cm)  | 29.4" (74.7 cm)   | 13.5" (34.3 cm) | 30.4 lbs (13.3 kg) |
| WB3617  | 779928  | Weldbox™ 3617 | 17.0" (43.2 cm) | 36.0" (91.4 cm)   | 22.5" (57.2 cm) | 97.9 lbs (44.4 kg) |