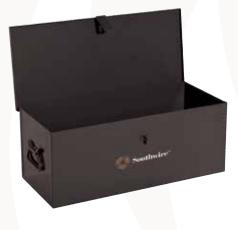

## **WELDBOX™ STORAGE CHESTS**

The Southwire WELDBOX<sup>TM</sup> 2008 compact storage chest is ideal storage chest for your small items and tools that need to be secured. Prevent theft by adding your own padlock. The Southwire WELDBOX<sup>TM</sup> 3617 storage chest is a highly mobile storage solution that stores easily in about any location. With caster ready skids, this storage chest can be moved with ease. The Southwire WELDBOX<sup>TM</sup> 3010 storage chest is ideal storage chest for your small items and tools that need to be secured. Prevent theft by adding your own padlock.

| MODEL # | STOCK # | DESCRIPTION   | HEIGHT          | WIDTH             | DEPTH           | WEIGHT             |
|---------|---------|---------------|-----------------|-------------------|-----------------|--------------------|
| WB2008  | 779910  | Weldbox™ 2008 | 8.5" (21.6 cm)  | 20.125" (51.1 cm) | 9.5" (24.1 cm)  | 12.1 lbs (5.5 kg)  |
| WB3010  | 799910  | Weldbox™ 3010 | 9.9" (25.1 cm)  | 29.4" (74.7 cm)   | 13.5" (34.3 cm) | 30.4 lbs (13.3 kg) |
| WB3617  | 779928  | Weldbox™ 3617 | 17.0" (43.2 cm) | 36.0" (91.4 cm)   | 22.5" (57.2 cm) | 97.9 lbs (44.4 kg) |