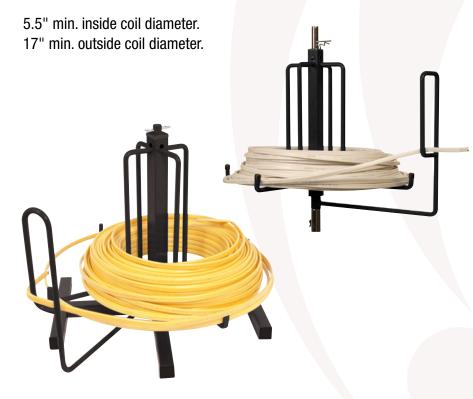

## VIRE CABLE DISPENSER

The versatility of 3 items in 1! Smoothly dispense coils of armored cable or NM-B cable. Three items in one, our Cable Dispenser comes with both floor and stud mounting brackets, and has the capacity to support 1000' reels. Its swivel eyelet prevents tangles while paying out cable. A wide base keeps the load stable. Constructed of square-tube steel, powder coat finish.

## **MH8110**

- . Includes 2 brackets to mount to floor or stud
- Swivel eyelet prevents tangles while paying out cable
- . The wide base keeps the load stable
- · Can support 1000' reels
- Convenient carry handle included
- Maximum weight of 50 lbs. w/arm, 100 lbs. w/reel

## **MH8120**

- Mounts to Cable Dispenser on floor or stud bracket
- · Stacks easily, no tools required
- Allows for double the capacity
- Maximum weight of 50 lbs. as a separate unit, when mounted 50 lbs. each, 100 lbs. total.