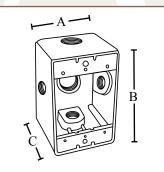

## 1-855-798-6657 | SOUTHWIRE.COM

©2023 Southwire Company, LLC. All rights reserved. \*Registered Trademark & ™Trademark of Southwire Company, LLC.

| PART #    | THREADED<br>HUB | MASTER<br>QTY. | WEIGHT/<br>CASE (LBS.) | A     | В     | C     |
|-----------|-----------------|----------------|------------------------|-------|-------|-------|
| WDB1550X  | 1/2"            | 20             | 13                     | 2.81" | 4.56" | 2.62" |
| WDB1575X  | 3/4"            | 20             | 13                     | 2.81" | 4.56" | 2.62" |
| WDB15100X | 1"              | 20             | 13                     | 2.81" | 4.56" | 2.62" |