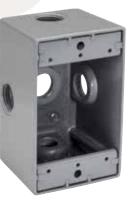

# **DIE CAST ALUMINUM BOXES SINGLE GANG BOXES** 5 HOLE DEEP SIDE OPENING

### **FEATURES**

- 28 cubic inch capacity
- 1/2", 3/4" or 1" threaded hub
- · Superior commercial quality die cast metal construction
- · Boxes include closure plugs, grounding screws and mounting lugs
- Installation instructions included
- Gray

#### **APPLICATIONS**

- UL listed for wet locations
- · For wall or pole mounting of outdoor outlets, switches or floodlights