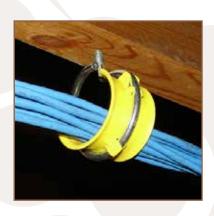

#### **APPLICATION**

Threaded bridle rings are used to support communication cables and other low voltage wires. Southwire bridle rings allow a quick and inexpensive way to support non data sensitive wires and cables from structural members.

#### **FEATURES**

Nonmetallic saddle support provides additional support under cable