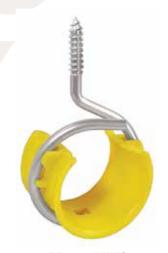

# WOOD THREADED RINGS WITH NONMETALLIC SADDLE

#### **FEATURES**

Nonmetallic saddle support provides additional support under cable

### **MATERIAL/FINISH**

Steel/Zinc plated Plastic saddle

**BR-150-WHWS** 

| PART #      | MATERIAL          | LOOP SIZE | CAT5E CABLE CAPACITY | BOX<br>QTY. |
|-------------|-------------------|-----------|----------------------|-------------|
| BR-150-WHWS | ZINC PLATED STEEL | 1-1/2"    | 42                   | 100         |
| BR-200-WHWS |                   | 2"        | 73                   | 100         |