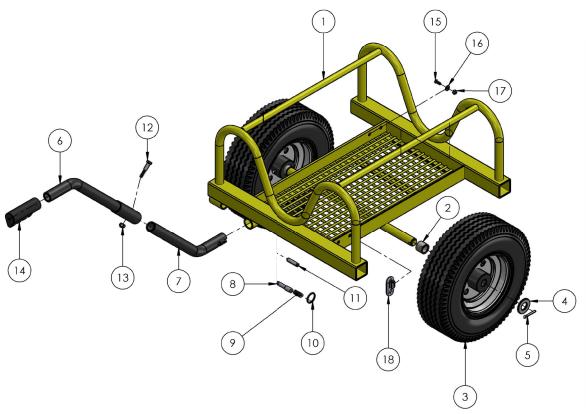

## **CRICKET ASSEMBLY**

| ITEM NO. | PART NUMBER | DESCRIPTION                     | QTY |
|----------|-------------|---------------------------------|-----|
| 1        | 782730      | CRICKET FINAL WELDMENT          | 1   |
| 2        | 782738      | WHEEL SPACER, CRICKET           | 2   |
| 3        | 779107      | 480/400 X 8 PNEU TIRE & WHL     | 2   |
| 3        | 779104      | WHEEL, 480/400 X 8 FLAT FREE    | 2   |
| 4        | 773100      | FLAT WASHER, USS 1"             | 2   |
| 5        | 774049      | COTTER-PIN, BRASS 3/16 X 1-1/2" | 2   |
| 6        | 782733      | UPPER HANDLE WELDMENT, CRICKET  | 1   |
| 7        | 782734      | LOWER HANDLE, CRICKET           | 1   |
| 8        | 782510      | PLUNGER                         | 1   |
| 9        | 776212      | SPRING, #DWC - 042 - G - 9      | 1   |
| 10       | 775110      | SPLIT RING 1-1/4" NICKEL PLATED | 1   |
| 11       | 774090      | ROLL PIN 3/8 DIA X 2" LONG      | 1   |
| 12       | 771112      | SCREW, HHC 3/8-16 X 2           | 1   |
| 13       | 772355      | NUT, INSERT LOCK 3/8-16         | 1   |
| 14       | 779112      | HANDLE GRIP, BLACK              | 1   |
| 15       | 771046      | SCREW, BHSC 1/4-20 X 0.75"      | 1   |
| 16       | 773020      | WASHER, FLAT 1/4"               | 1   |
| 17       | 772076      | NUT, INSERT LOCK 1/4-20         | 1   |
| 18       | 779315      | RAPID LINK, 1/4"                | 1   |
| 19       | 779110      | 1" RATCHET                      | 1   |
| 20       | 779111      | TIE DOWN STRAP AND HOOK         | 1   |

TIE-DOWN STRAP AND BUCKLE NOT SHOWN (ITEMS 19 AND 20)