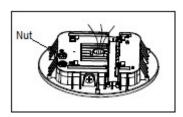

## Step 2:

Remove the nuts to access the CCT and Power selections. Position switches to the desired settings and replace the nuts.