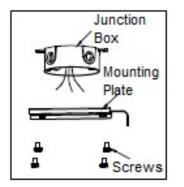

# Mounting plate Screw

### Step 1:

Make sure power is **OFF**!! Fasten the mounting plate to the junction box using the screws supplied with the junction box.

#### Step 3:

Slide the fixture onto the mount, and secure in place with the supplied screw.