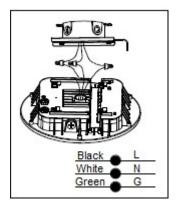

## Step 1:

Make sure power is **OFF**!! Wire the fixture Black to Black, White to White, and Green to Green.

Item: CPR-60WPCTS-BZ CPR-60WPCTS-WH

#### Step 2:

Wire the fixture Black to Black, White to White, and Green to Green.