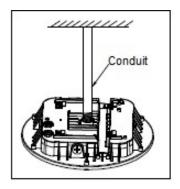

#### Step 2:

Tighten the conduit into the lighting fixture, be sure to not pinch or crush any wiring.