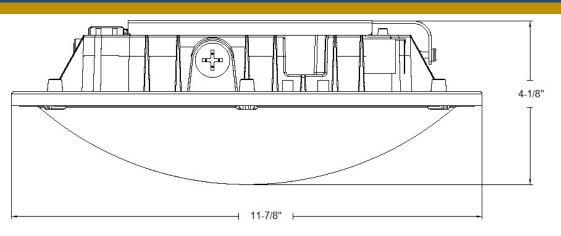

| Model          | Input<br>Voltage      | Frequency | Wattage<br>Range  | Rated<br>Current<br>120Vac | Rated<br>Current<br>277Vac |
|----------------|-----------------------|-----------|-------------------|----------------------------|----------------------------|
| CPR-60WPCTS-WH | 120Vac<br>-<br>277Vac | 50Hz/60Hz | 30W<br>40W<br>60W | .26A<br>.35A<br>.53A       | .12A<br>.16A<br>.24A       |
| CPR-60WPCTS-BZ | 120Vac<br>-<br>277Vac | 50Hz/60Hz | 30W<br>40W<br>60W | .26A<br>.35A<br>.53A       | .12A<br>.16A<br>.24A       |