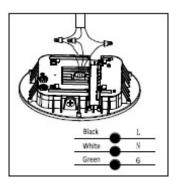

## Step 1:

Make sure power is **OFF**!! Wire the fixture Black to Black, White to White, and Green to Green.

Item: CPR-60WPCTS-BZ CPR-60WPCTS-WH

#### Step 2:

Wire the fixture Black to Black, White to White, and Green to Green.