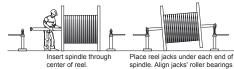

## **Reel Mac Spindles**

Sumner spindles are designed to be used with Reel Mac reel jacks. See the chart below to select the right spindle for you needs.

with spindle grooves and raise one iack until reel end clears the floor.

Raise the opposite jack until spindle is level and reel moves freely.

|           |        | Diameter |        | Load Capacity |       | Use with | Weight |      |
|-----------|--------|----------|--------|---------------|-------|----------|--------|------|
| Spindle # | Part # | inches   | cm     | lb            | kg    | Reel Mac | lb     | kg   |
| 61        | 780229 | 2-3/8"   | 6.0 cm | 5,000         | 2,270 | 60       | 37     | 16.8 |
| 71        | 780230 | 2-3/8"   | 6.0 cm | 5,000         | 2,270 | 70       | 47     | 21.3 |
| 81        | 780231 | 3-1/2"   | 8.9 cm | 7,500         | 3,400 | 80       | 118    | 53.5 |