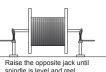

Raise the opposite jack until spindle is level and reel moves freely.

|           |        | Diameter |        | Load Capacity |       | Use with | Weight |      |
|-----------|--------|----------|--------|---------------|-------|----------|--------|------|
| Spindle # | Part # | inches   | cm     | lb            | kg    | Reel Mac | lb     | kg   |
| 61        | 780229 | 2-3/8"   | 6.0 cm | 5,000         | 2,270 | 60       | 37     | 16.8 |
| 71        | 780230 | 2-3/8"   | 6.0 cm | 5,000         | 2,270 | 70       | 47     | 21.3 |
| 81        | 780231 | 3-1/2"   | 8.9 cm | 7,500         | 3,400 | 80       | 118    | 53.5 |