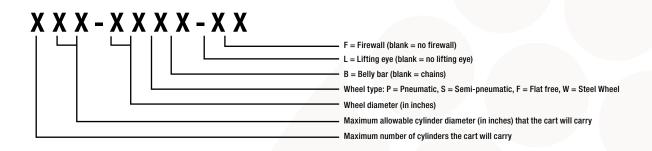

2 = Carries two cylinders 13 = 13" Maximum cylinder diameter 16 = 16" Wheel size F = Flat free tire B = Belly bar L = Lifting eye F = Firewall