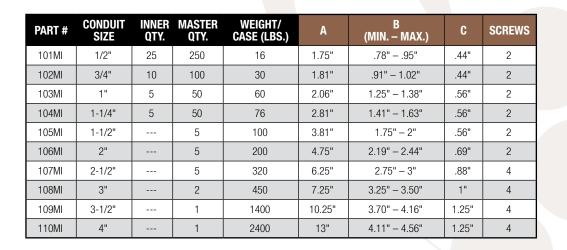

## **FEATURES**

Squeeze type with insulated throat

### **APPLICATION**

- Indoor use only
- In a dry location, use to connect flexible metallic conduit, AC and steel MC cable to a steel outlet box or other metal enclosure

### **STANDARD MATERIAL**

Malleable iron

### **STANDARD FINISH**

Zinc plated

### **CERTIFICATIONS**

cULus

100MI

Rev. 0. 02/23

c(UL)us

1-855-798-6657 | SOUTHWIRE.COM

©2023 Southwire Company, LLC. All rights reserved. \*Registered Trademark & <sup>TM</sup>Trademark of Southwire Company, LLC.