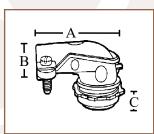

# **BX, FLEX CONNECTORS** 90° - SQUEEZE TYPE WITH INSULATED THROAT - MALLEABLE IRON

## **FEATURES**

Squeeze type with insulated throat

### **APPLICATION**

- Indoor use only
- In a dry location, use to connect flexible metallic conduit, AC and steel MC cable to a steel outlet box or other metal enclosure