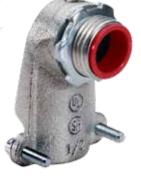

# **BX, FLEX CONNECTORS** 90° - SQUEEZE TYPE WITH INSULATED THROAT - MALLEABLE IRON

## **FEATURES**

Squeeze type with insulated throat

### **APPLICATION**

- Indoor use only
- In a dry location, use to connect flexible metallic conduit, AC and steel MC cable to a steel outlet box or other metal enclosure