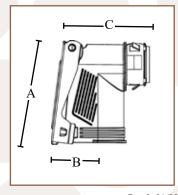

#### **TECHNICAL INFO**

- Fits 1/2" knockout
- AL and steel AC 14-2 to 10-3
- AL and steel MC/MCI-A/HCF 14-2 to 10-3
- AL and steel 3/8" RWFMC

100DSP

Rev. 0, 01/23