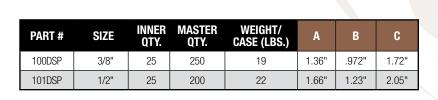

#### **TECHNICAL INFO**

- Fits 1/2" knockout
- AL and steel AC 14-2 to 10-3
- AL and steel MC/MCI-A/HCF 14-2 to 10-3
- AL and steel 3/8" RWFMC

100DSP

Rev. 0, 01/23