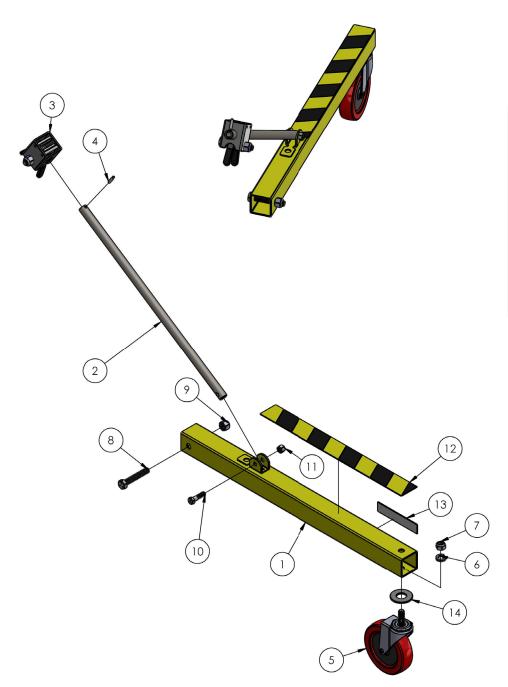

## **FRONT LEG ASSEMBLY**

| ITEM NO. | PART NUMBER | DESCRIPTION                            | QTY. |
|----------|-------------|----------------------------------------|------|
| 1        | 783732      | FRONT LEG WELDMENT, 10/12/15           | 1    |
| 1        | 783738      | FRONT LEG WELDMENT, 18/20/24/25        | 1    |
| 1        | 783498      | FRONT LEG WELDMENT, 10/12/15 GALV      | 1    |
| 1        | 783497      | FRONT LEG WELDMENT, 18/20/24/25 GALV   | 1    |
| 2        | 779005      | CASTER, 5" PLATE SWIVEL ( RED )        | 1    |
| 3        | 771269      | SCREW, BHC 5/16-18 X 0.75              | 4    |
| 4        | 783098      | SPACER 2-3/4 X 3-34 X 1/8" THK         | 1    |
| 5        | 772502      | NUT, INSERT JAM 5/16-18                | 4    |
| 6        | 783569      | ROLLER LEG                             | 1    |
| 7        | 783644      | Shaft, leg roller                      | 1    |
| 8        | 776077      | RETAINER RING #5133-62                 | 2    |
| 9        | 778352      | TAPE, 2" B/Y CAUTION STRIP ( SEE NOTE) | 1    |