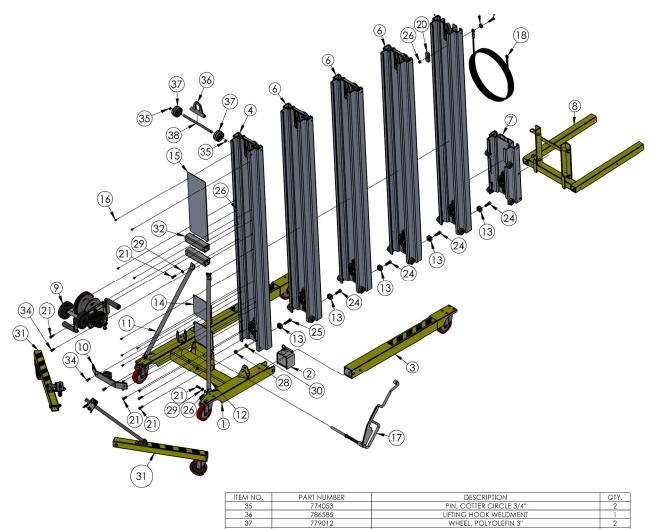

## **SERIES 2000 LIFT ASSEMBLY**

WHEEL, POLYOLEFIN 3"

SHAFT, ROLLER

786585 779012

783620

| ITEM NO. | PART NUMBER | DESCRIPTION                             | QTY. |
|----------|-------------|-----------------------------------------|------|
| 1        | 783750      | BASE ASSEMBLY, 2100 LIFT                | 1    |
| 2        | 783746      | LEG LOCK ASSEMBLY, 2100 SERIES          | 2    |
| 3        | 783730      | FRONT LEG ASSEMBLY 10/12/15             | 2    |
| 3        | 783739      | FRONT LEG ASSEMBLY 18/20/24/25          | 2    |
| 4        | 783824      | BTM MAST ASSEMBLY-HD                    | 1    |
| 5        | 783825      | CTR MAST ASSEMBLY-HD-MODEL 2015         | 1    |
| 5        | 783825      | CTR MAST ASSEMBLY-HD-MODEL 2020         | 2    |
| 5        | 783825      | CTR MAST ASSEMBLY-HD-MODEL 2025         | 3    |
| 6        | 783826      | TOP MAST ASSEMBLY-HD                    | 1    |
| 7        | 783533      | CARRIAGE ASSEMBLY                       | 1    |
| 8        | 783653      | STANDARD FORK ASSEMBLY                  | 1    |
| 9        | 784490      | NL WINCH ASSEMBLY                       | 1    |
| 10       | 783582      | SPREADER PLATE ASSEMBLY                 | 1    |
| 11       | 780819      | BRACE MAST LEFT                         | 1    |
| 12       | 780820      | BRACE MAST RIGHT                        | 1    |
| 13       | 783575      | STOP BLOCK2010                          | 2    |
| 13       | 783575      | STOP BLOCK2015                          | 3    |
| 13       | 783575      | STOP BLOCK2020                          | 4    |
| 13       | 783575      | STOP BLOCK2025                          | 5    |
| 14       | 783916      | MAST COVER ALUM BTM 2000/2100/2600      | 2    |
| 15       | 783918      | MAST COVER ALUM TOP 2000/2100/2600      | 1    |
| 16       | 776055      | SCREW, SM #8 X 3/4 SELF TAPPING         | 12   |
| 17       | 783040      | MAST HOLD DOWN BAR TYPE 2100            | 1    |
| 18       | 783886      | LOAD LINE ASSEMBLY, 2010 LIFT           | 1    |
| 18       | 783834      | LOAD LINE ASSEMBLY, 2015 LIFT           | 1    |
| 18       | 783887      | LOAD LINE ASSEMBLY, 2020 LIFT           | 1    |
| 18       | 783856      | LOAD LINE ASSEMBLY, 2025 LIFT           | 1    |
| 19       | 782910      | ROPE RET, WASHER                        | 1    |
| 20       | 783551      | LOCK BLOCK                              | 1    |
| 21       | 771060      | SCREW, HHC 3/8-16X1.25"LN2015,2020,2025 | 14   |
| 21       | 771060      | SCREW, HHC 3/8-16X1.25"LN2010           | 18   |
| 22       | 771146      | SCREW, HHC 5/8-11X4"LN                  | 2    |
| 23       | 771248      | SCREW, FHSC 3/8-1X2"LN                  | 1    |
| 24       | 771257      | SCREW, SHC 1/2 - 13 X 1 - 1/22010       | 2    |
| 24       | 771257      | SCREW, SHC 1/2 - 13 X 1 - 1/22015       | 3    |
| 24       | 771257      | SCREW, SHC 1/2 - 13 X 1 - 1/22020       | 4    |
| 24       | 771257      | SCREW, SHC 1/2 - 13 X 1 - 1/22025       | 5    |
| 25       | 771252      | SCREW, SHC 1/2-13X2"LN                  | 1    |
| 26       | 772355      | NUT, INSERT LOCK 3/8-16"                | 15   |
| 26       | 772355      | NUT, INSERT LOCK 3/8-16"2010            | 19   |
| 27       | 772503      | NUT, INSERT JAM 5/8-11                  | 2    |
| 28       | 772358      | NUT, INSERT JAM 1/2-13                  | 1    |
| 29       | 773040      | WASHER, FLAT 3/8                        | 4    |
| 30       | 773094      | WASHER, FLAT 1/2 SAE                    | 1    |
| 31       | 783935      | OUTRIGGER ASSEMBLY 2000/2100            | 1    |
| 32       | 783552      | STANDOFF-2112                           | 2    |
| 33       | 778382      | LABEL KIT, 2000 SERIES LIFT             | 1    |
| 34       | 771107      | SCREW, HHC 3/8-16 X 1                   | 8    |
| J4       | //110/      | 3CKEVV, NNC 3/0-10 A 1                  | 1 0  |