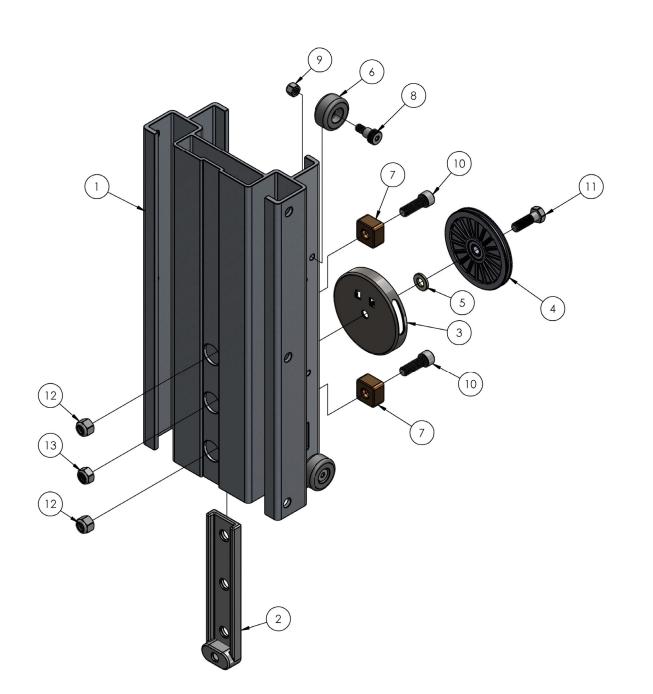

## **CARRIAGE ASSEMBLY**

| ITEM NO. | PART NUMBER | DESCRIPTION                   | QTY. |
|----------|-------------|-------------------------------|------|
| 1        | 783534      | CARRIAGE                      | 1    |
| 2        | 783478      | BACK PLATE WELDMENT           | 1    |
| 3        | 783536      | PULLEY GUARD                  | 1    |
| 4        | 783921      | PULLEY GUARD ASSEMBLY         | 1    |
| 5        | 773108      | WASHER, FLAT 7/16" GRADE 8    | 1    |
| 6        | 783540      | MAST ROLLER                   | 4    |
| 7        | 783575      | STOP BLOCK                    | 2    |
| 8        | 771350      | SCREW, SHOULDER 1/2 X 1/2     | 4    |
| 9        | 772350      | NUT, INSERT JAM 3/8 - 16      | 4    |
| 10       | 771257      | SCREW, SHC 1/2 - 13 X 1 - 1/2 | 2    |
| 11       | 771161      | SCREW, HHC M12-1.75 X 40      | 1    |
| 12       | 772357      | NUT, INSERT LOCK 1/2 - 13     | 2    |
| 13       | 772800      | NUT, INSERT LOCK 12MM         | 1    |