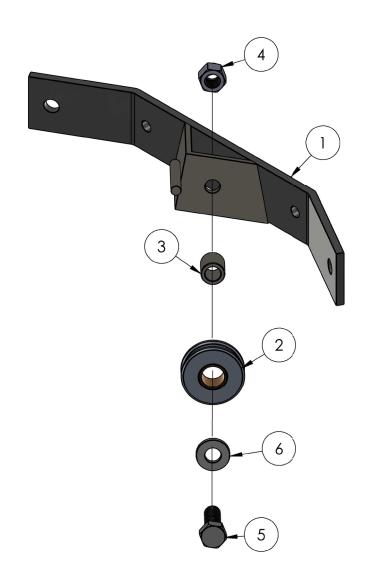

## **SPREADER PLATE ASSEMBLY**

| ITEM NO. | PART NUMBER | DESCRIPTION                  | QTY. |
|----------|-------------|------------------------------|------|
| 1        | 783581      | SPREADER PLATE WELDMENT      | 1    |
| 2        | 780025      | SHEAVE, RAB-222 (2'''') Z-22 | 1    |
| 3        | 782960      | ROLLER SHAFT, CARR.715/720   | 1    |
| 4        | 772358      | NUT, INSERT JAM 1/2-13       | 1    |
| 5        | 771120      | SCREW, HHC 1/2-13 x 1.5" LN  | 1    |
| 6        | 773094      | WASHER, FLAT 1/2 SAE         | 1    |