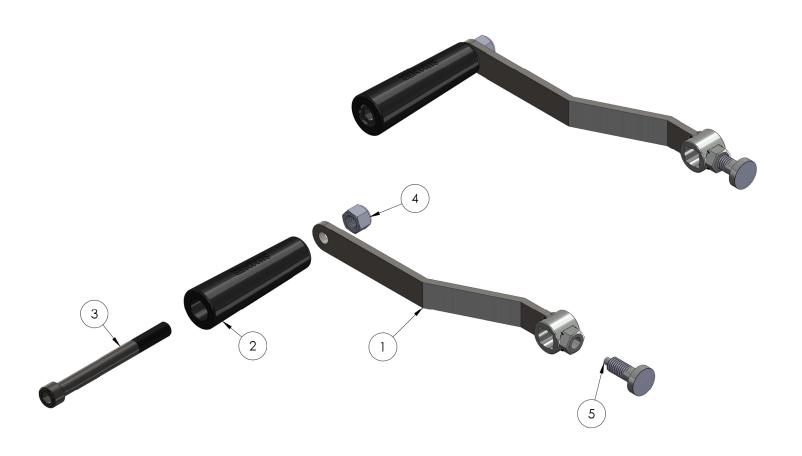

## **MX & NL WINCH HANDLE**

| ITEM NO. | PART NUMBER | DESCRIPTION               | QTY. |
|----------|-------------|---------------------------|------|
| 1        | 783756      | WINCH HANDLE WELDMENT     | 1    |
| 2        | 780182      | WINCH HANDLE SLEEVE       | 1    |
| 3        | 771254      | SCREW, SHC 1/2-13 X 5"LN  | 1    |
| 4        | 772358      | nut, insert Jam 1/2-13    | 1    |
| 5        | 774180      | SPRING PLUNGER,M 1/4 DIA. | 1    |