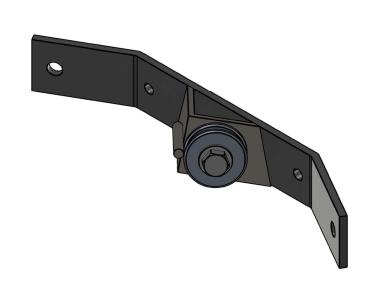

## **MAST BRAKE INSTALLATION**

| ITEM NO. | PART NUMBER | DESCRIPTION                             | QTY. |
|----------|-------------|-----------------------------------------|------|
| 1        | 783529      | SAFETY BRAKE ASSEMBLY                   | 1    |
| 2        | 783530      | BRAKE SPRING                            | 1    |
| 3        | 779900      | SCREW, ADJUSTING (OHIO ES2112) EYE BOLT | 1    |
| 4        | 772076      | NUT, INSERT LOCK 1/4-20                 | 1    |
| 5        | 772350      | NUT, INSERT JAM 3/8 - 16                | 1    |
| 6        | 771350      | SCREW, SHOULDER 1/2 X 1/2               | 1    |
| 7        | 773042      | WASHER, FLAT 5/16                       | 1    |