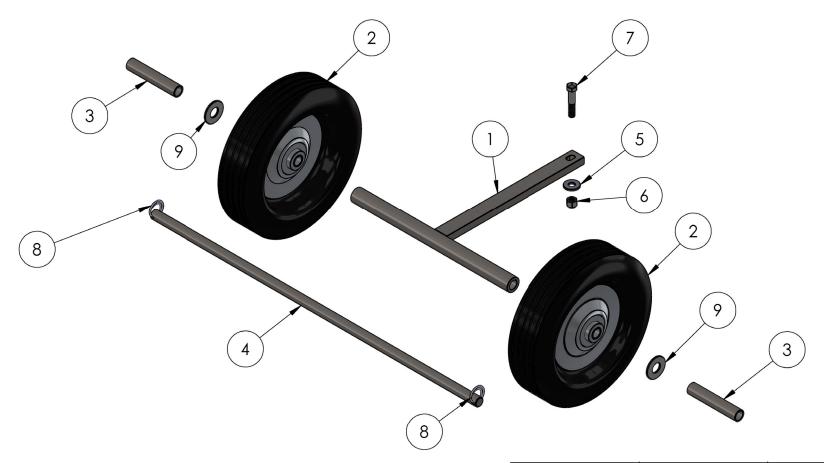

# **10IN. WHEEL KIT**

| PART NUMBER |                                                                              |                                                                                                                                                                                                                                                                        |
|-------------|------------------------------------------------------------------------------|------------------------------------------------------------------------------------------------------------------------------------------------------------------------------------------------------------------------------------------------------------------------|
| AKT NOMBEK  | DESCRIPTION                                                                  | QTY.                                                                                                                                                                                                                                                                   |
| 783735      | AXEL SUPPORT, 2100 SERIES LIFT                                               | 1                                                                                                                                                                                                                                                                      |
| 779011      | WHEEL, 10" RUBBER TIRE                                                       | 2                                                                                                                                                                                                                                                                      |
| 774039      | SPACER, BUTTITE 5/8 X 4"                                                     | 2                                                                                                                                                                                                                                                                      |
| 782544      | AXLE, MODEL 209                                                              | 1                                                                                                                                                                                                                                                                      |
| 773040      | WASHER, FLAT 3/8"                                                            | 1                                                                                                                                                                                                                                                                      |
| 772355      | NUT, INSERT LOCK 3/8-16                                                      | 1                                                                                                                                                                                                                                                                      |
| 771112      | SCREW, HHC 3/8-16 X 2                                                        | 1                                                                                                                                                                                                                                                                      |
| 774054      | COTTER, CIRCLE Z/P 0.072 X<br>1.125"                                         | 2                                                                                                                                                                                                                                                                      |
| 773051      | WASHER, FLAT 5/8 USS                                                         | 2                                                                                                                                                                                                                                                                      |
|             | 783735<br>779011<br>774039<br>782544<br>773040<br>772355<br>771112<br>774054 | 783735 AXEL SUPPORT, 2100 SERIES LIFT   779011 WHEEL, 10" RUBBER TIRE   774039 SPACER, BUTTITE 5/8 X 4"   782544 AXLE, MODEL 209   773040 WASHER, FLAT 3/8"   772355 NUT, INSERT LOCK 3/8-16   771112 SCREW, HHC 3/8-16 X 2   774054 COTTER, CIRCLE Z/P 0.072 X 1.125" |