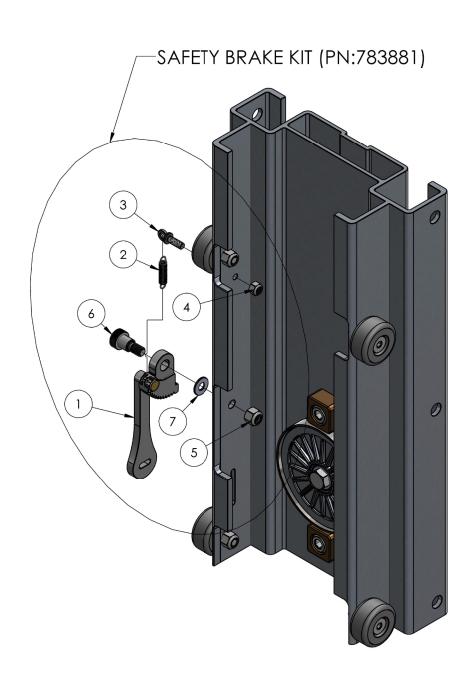

## **MAST BRAKE INSTALLATION**

| ITEM NO. | PART NUMBER | DESCRIPTION                             | QTY. |
|----------|-------------|-----------------------------------------|------|
| 1        | 783529      | SAFETY BRAKE ASSEMBLY                   | 1    |
| 2        | 783530      | BRAKE SPRING                            | 1    |
| 3        | 779900      | SCREW, ADJUSTING (OHIO ES2112) EYE BOLT | 1    |
| 4        | 772076      | NUT, INSERT LOCK 1/4-20                 | 1    |
| 5        | 772350      | NUT, INSERT JAM 3/8 - 16                | 1    |
| 6        | 771350      | SCREW, SHOULDER 1/2 X 1/2               | 1    |
| 7        | 773042      | WASHER, FLAT 5/16                       | 1    |