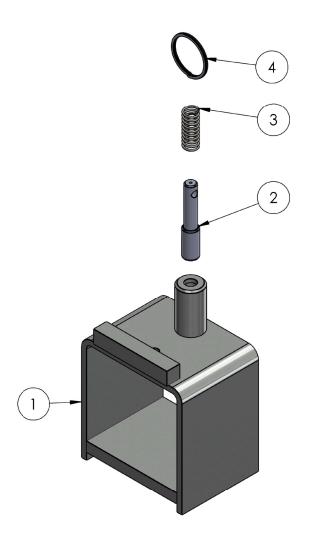

# **LEG LOCK ASSEMBLY**

| ITEM NO. | PART NUMBER | DESCRIPTION                     | QTY. |
|----------|-------------|---------------------------------|------|
| 1        | 783740      | LEG LOCK WELDMENT, 2100 SERIES  | 1    |
| 2        | 782510      | PLUNGER                         | 1    |
| 3        | 776212      | SPRING, #DWC - 042 - G - 9      | 1    |
| 4        | 775110      | SPLIT RING 1-1/4" NICKEL PLATED | 1    |