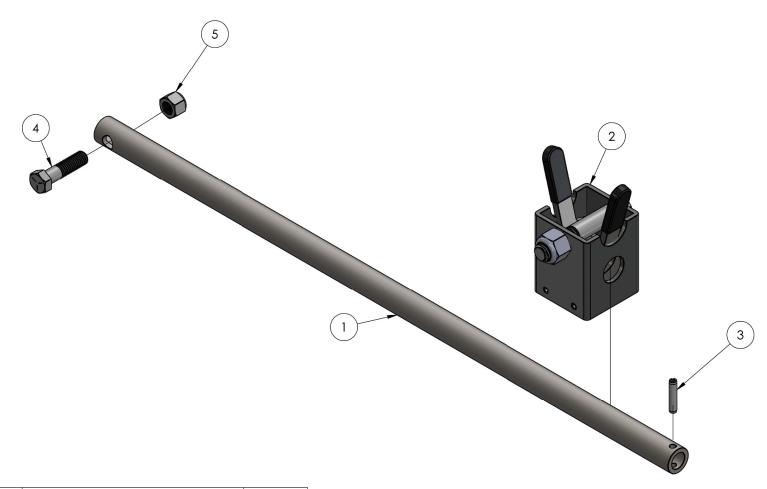

## **OUTRIGGER ASSEMBLY**

| ITEM NO. | PART NUMBER | DESCRIPTION                            | QTY. |
|----------|-------------|----------------------------------------|------|
| 1        | 783528      | LEG WELDMENT, OUTRIGGER                | 2    |
| 2        | 783938      | OUTRIGGER SUPPORT TUBE, 2500           | 2    |
| 3        | 783940      | OUTRIGGER LOCK ASSEMBLY                | 2    |
| 4        | 774080      | PIN ROLL 3/16 X 1.0" LN                | 2    |
| 5        | 779002      | CASTER, 125 X 32 12MM STEM             | 2    |
| 6        | 773590      | WASHER,LOCK 1/2                        | 2    |
| 7        | 772801      | NUT, HEX 12MM ZINC PLATED              | 2    |
| 8        | 771142      | SCREW,HHC 1/2-13 X 3"                  | 2    |
| 9        | 772358      | NUT, INSERT JAM 1/2-13                 | 2    |
| 10       | 771090      | SCREW, HHC 3/8-16 X 1.5"               | 2    |
| 11       | 772350      | NUT, INSERT JAM 3/8 - 16               | 2    |
| 12       | 778352      | TAPE, 2" B/Y CAUTION STRIP ( SEE NOTE) | 2    |
| 13       | 778348      | LABEL, LOWER STABILIZER LEG            | 2    |
| 14       | 773091      | WASHER, FLAT 7/8" USS PLATED           | 2    |
|          |             |                                        |      |