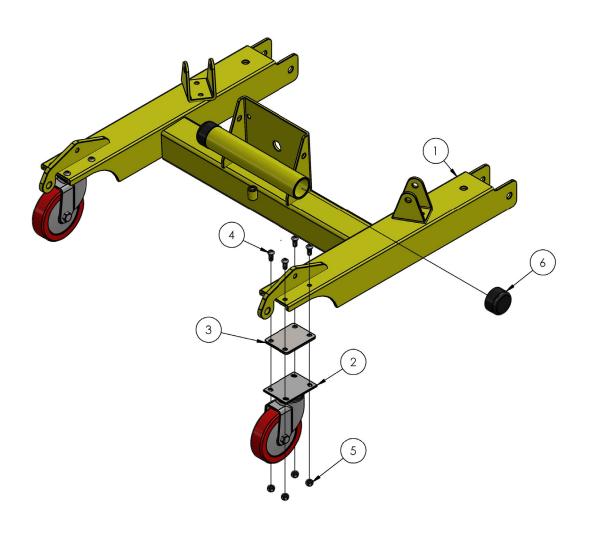

## **BASE ASSEMBLY**

| ITEM NO. | PART NUMBER | DESCRIPTION                     | QTY. |
|----------|-------------|---------------------------------|------|
| 1        | 783749      | BASE WELDMENT, 2100 SERIES      | 1    |
| 1        | 783499      | BASE WELDMENT, 2100 SERIES GALV | 1    |
| 2        | 779005      | CASTER, 5" PLATE SWIVEL ( RED ) | 2    |
| 3        | 783098      | SPACER 2-3/4 X 3-34 X 1/8" THK  | 2    |
| 4        | 771269      | SCREW, BHC 5/16-18 X 0.75       | 8    |
| 5        | 772502      | NUT, INSERT JAM 5/16-18         | 8    |
| 6        | 779905      | CAP, 2" OD TUBE, BLACK          | 2    |