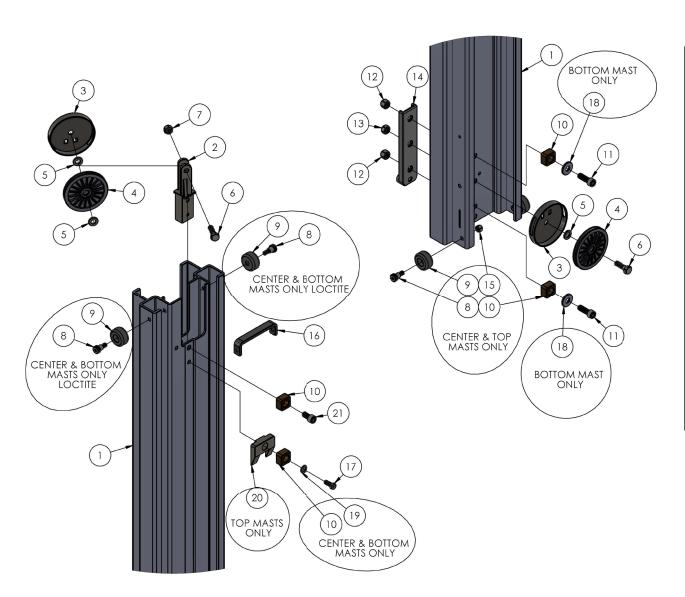

#### **UPPER AND LOWER MAST ASSEMBLY**

| ITEM<br>NO. | PART<br>NUMBER | DESCRIPTION                                   | QT<br>Y. |
|-------------|----------------|-----------------------------------------------|----------|
| 1           | 783808         | MAST FABRICATION                              | 2        |
| 2           | 783537         | TOP PULLEY MOUNT 2000 SERIES                  | 1        |
| 3           | 783536         | PULLEY GUARD                                  | 2        |
| 4           | 783921         | PULLEY GUARD ASSEMBLY                         | 2        |
| 5           | 773096         | WASHER, FLAT M12                              | 3        |
| 6           | 771161         | SCREW, HHC M12-1.75 X 40                      | 2        |
| 7           | 772505         | NUT, INSERT JAM M12                           | 1        |
| 8           | 771350         | SCREW, SHOULDER 1/2 X 1/2 (TOP QTY 2)         | 2        |
| 8           | 771350         | SCREW, SHOULDER 1/2 X 1/2 (CENTER QTY 4)      | 4        |
| 8           | 771350         | SCREW, SHOULDER 1/2 X 1/2 (BOTTOM QTY 2)      | 2        |
| 9           | 778340         | MAST ROLLER (TOP QTY 2)                       | 2        |
| 9           | 778340         | MAST ROLLER (CENTER QTY 4)                    | 4        |
| 9           | 778340         | MAST ROLLER (BOTTOM QTY 2)                    | 2        |
| 10          | 783575         | STOP BLOCK (TOP 2)                            | 2        |
| 10          | 783575         | STOP BLOCK (CENTER 4 )                        | 4        |
| 10          | 783757         | STOP BLOCK (BOTTOM 2)                         | 2        |
| 11          | 771257         | SCREW, SHC 1/2 - 13 X 1 - 1/2                 | 2        |
| 12          | 772357         | NUT, INSERT LOCK 1/2 - 13                     | 2        |
| 13          | 772800         | NUT, INSERT LOCK 12MM                         | 1        |
| 14          | 783478         | BACK PLATE WELDMENT                           | 1        |
| 15          | 772350         | NUT, INSERT JAM 3/8 - 16 (TOP QTY 2)          | 2        |
| 15          | 772350         | NUT, INSERT JAM 3/8 - 16 (CENTER QTY 2)       | 2        |
| 16          | 783649         | TOP REINFORCEMENT BRACKET (CENTER QTY 1)      | 1        |
| 16          | 783649         | TOP REINFORCEMENT BRACKET (BOTTOM QTY 1)      | 1        |
| 17          | 771107         | SCREW, HHC 3/8-16 X 1                         | 1        |
| 18          | 773060         | WASHER, FLAT 1/2 USS                          | 2        |
| 19          | 773022         | WASHER, FLAT 3/8 SAE HARDENED (CENTER QTY 1)  | 1        |
| 19          | 773022         | WASHER, FLAT 3/8 SAE HARDENED ( BOTTOM QTY 1) | 1        |
| 20          | 783694         | STOP BLOCK WEDGE                              | 1        |
| 21          | 771258         | SCREW, SHOULDER 1/2-13 X 1                    | 1        |