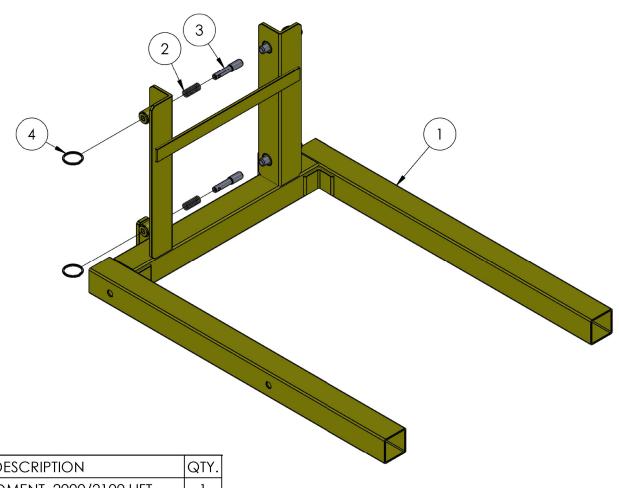

## **FRONT LEG ASSEMBLY**

| ITEM NO. | PART NUMBER | DESCRIPTION                            | QTY. |
|----------|-------------|----------------------------------------|------|
| 1        | 783732      | FRONT LEG WELDMENT, 10/12/15           | 1    |
| 1        | 783738      | FRONT LEG WELDMENT, 18/20/24/25        | 1    |
| 1        | 783498      | FRONT LEG WELDMENT, 10/12/15 GALV      | 1    |
| 1        | 783497      | FRONT LEG WELDMENT, 18/20/24/25 GALV   | 1    |
| 2        | 779005      | CASTER, 5" PLATE SWIVEL ( RED )        | 1    |
| 3        | 771269      | SCREW, BHC 5/16-18 X 0.75              | 4    |
| 4        | 783098      | SPACER 2-3/4 X 3-34 X 1/8" THK         | 1    |
| 5        | 772502      | NUT, INSERT JAM 5/16-18                | 4    |
| 6        | 783569      | ROLLER LEG                             | 1    |
| 7        | 783644      | Shaft, leg roller                      | 1    |
| 8        | 776077      | RETAINER RING #5133-62                 | 2    |
| 9        | 778352      | TAPE, 2" B/Y CAUTION STRIP ( SEE NOTE) | 1    |