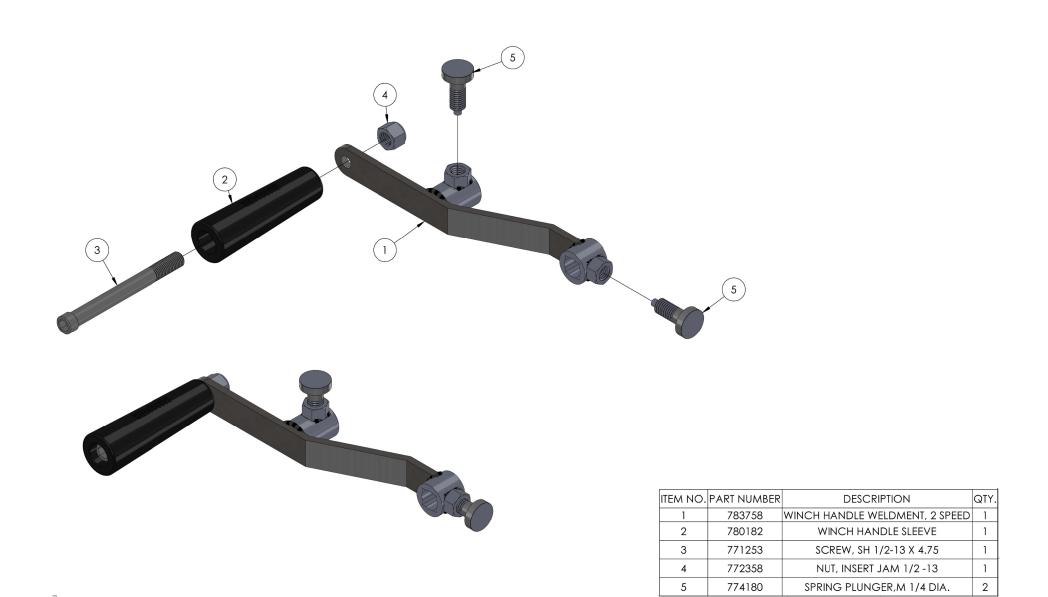

## **MX & NL WINCH HANDLE**

| ITEM NO. | PART NUMBER | DESCRIPTION               | QTY. |
|----------|-------------|---------------------------|------|
| 1        | 783756      | WINCH HANDLE WELDMENT     | 1    |
| 2        | 780182      | WINCH HANDLE SLEEVE       | 1    |
| 3        | 771254      | SCREW, SHC 1/2-13 X 5"LN  | 1    |
| 4        | 772358      | nut, insert Jam 1/2-13    | 1    |
| 5        | 774180      | SPRING PLUNGER,M 1/4 DIA. | 1    |