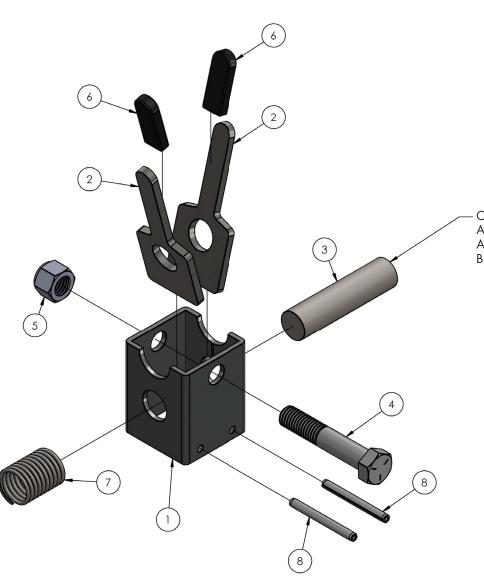

## **OUTRIGGER LOCK ASSEMBLY**

OUTRIGGER SUPPORT TUBE STUB LOCKS ASSEMBLY INSTALLED TO SUPPORT THE ASSEMBLY DURING SHIPMENT AND IS TO BE DISCARDED BEFORE INSTALLATION.

| ITEM NO. | PART NUMBER | DESCRIPTION                    | QTY. |
|----------|-------------|--------------------------------|------|
| 1        | 783941      | OUTRIGGER LOCK TUBE            | 1    |
| 2        | 783942      | OUTRIGGER LOCK FINGER          | 2    |
| 3        | 783944      | OUTRIGGER SUPPORT TUBE STUB    | 1    |
| 4        | 771141      | SCREW, HHC 1/2-13X2.75" LN     | 1    |
| 5        | 772358      | NUT, INSERT JAM 1/2-13         | 1    |
| 6        | 779938      | CAP, RECT RD END 3/16X0.5X2.0" | 2    |
| 7        | 776221      | CENTURY SPRING #2952           | 1    |
| 8        | 774084      | PIN, SPRING 3/16X2.0"          | 2    |