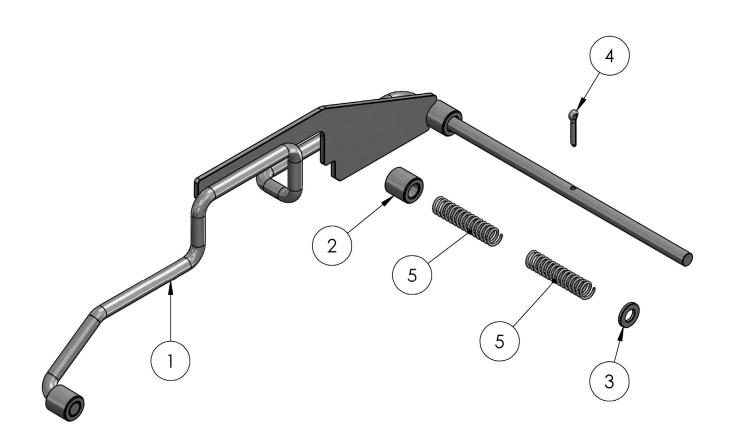

## **OUTRIGGER ASSEMBLY**

| ITEM NO. | PART NUMBER | DESCRIPTION                            | QTY. |
|----------|-------------|----------------------------------------|------|
| 1        | 783528      | LEG WELDMENT, OUTRIGGER                | 2    |
| 2        | 783938      | OUTRIGGER SUPPORT TUBE, 2500           | 2    |
| 3        | 783940      | OUTRIGGER LOCK ASSEMBLY                | 2    |
| 4        | 774080      | PIN ROLL 3/16 X 1.0" LN                | 2    |
| 5        | 779002      | CASTER, 125 X 32 12MM STEM             | 2    |
| 6        | 773590      | WASHER,LOCK 1/2                        | 2    |
| 7        | 772801      | NUT, HEX 12MM ZINC PLATED              | 2    |
| 8        | 771142      | SCREW,HHC 1/2-13 X 3"                  | 2    |
| 9        | 772358      | NUT, INSERT JAM 1/2-13                 | 2    |
| 10       | 771090      | SCREW, HHC 3/8-16 X 1.5"               | 2    |
| 11       | 772350      | NUT, INSERT JAM 3/8 - 16               | 2    |
| 12       | 778352      | TAPE, 2" B/Y CAUTION STRIP ( SEE NOTE) | 2    |
| 13       | 778348      | LABEL, LOWER STABILIZER LEG            | 2    |
| 14       | 773091      | WASHER, FLAT 7/8" USS PLATED           | 2    |
|          |             |                                        |      |