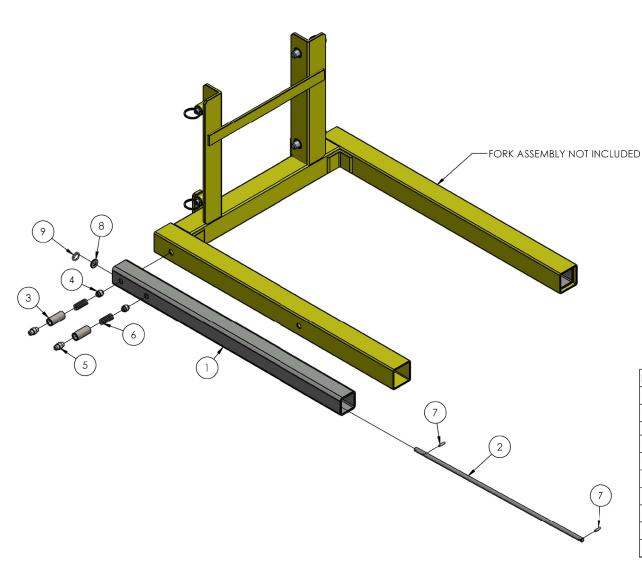

## **STANDARD FORK ASSEMBLY**

| ITEM NO. | PART NUMBER | DESCRIPTION                     | QTY. |
|----------|-------------|---------------------------------|------|
| 1        | 783547      | FORK WELDMENT, 2000/2100 LIFT   | 1    |
| 1        | 783496      | FORK WELDMENT GALV              | 1    |
| 2        | 776212      | SPRING, #DWC - 042 - G - 9      | 4    |
| 3        | 782510      | PLUNGER                         | 4    |
| 4        | 775110      | SPLIT RING 1-1/4" NICKEL PLATED | 4    |