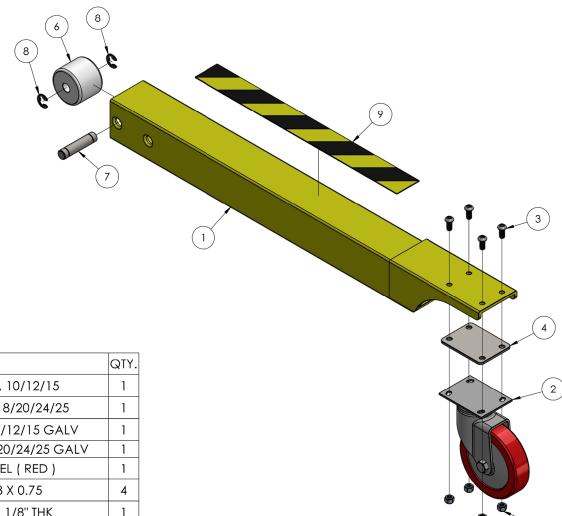

## **BASE ASSEMBLY**

| ITEM NO. | PART NUMBER | DESCRIPTION                     | QTY. |
|----------|-------------|---------------------------------|------|
| 1        | 783749      | BASE WELDMENT, 2100 SERIES      | 1    |
| 1        | 783499      | BASE WELDMENT, 2100 SERIES GALV | 1    |
| 2        | 779005      | CASTER, 5" PLATE SWIVEL ( RED ) | 2    |
| 3        | 783098      | SPACER 2-3/4 X 3-34 X 1/8" THK  | 2    |
| 4        | 771269      | SCREW, BHC 5/16-18 X 0.75       | 8    |
| 5        | 772502      | NUT, INSERT JAM 5/16-18         | 8    |
| 6        | 779905      | CAP, 2" OD TUBE, BLACK          | 2    |