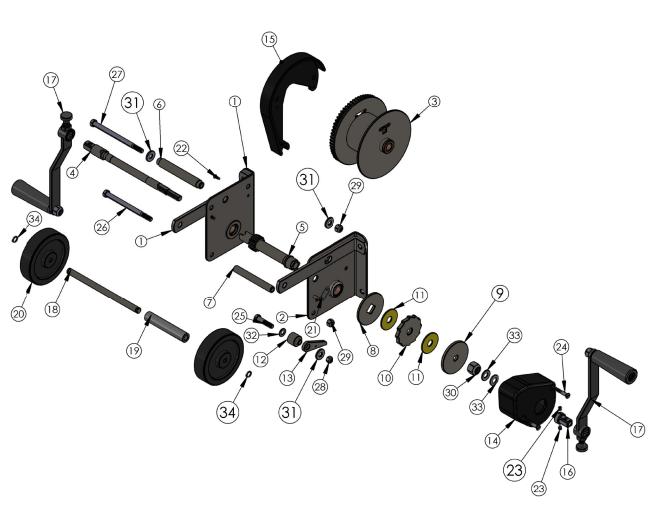

## **NL WINCH ASSEMBLY**

| ITEM NO. | PART NUMBER    | DESCRIPTION                       | QTY. |
|----------|----------------|-----------------------------------|------|
| 1        | 784492         | SIDE PLATE ASSEMBLY-LH, NL WNCH   | 1    |
| 2        | 784494         | SIDE PLATE ASSEMBLY-RH, NL WNCH   | 1    |
| 3        | 783613         | DRUM ASSEMBLY                     | 1    |
| 4        | 783754         | DRIVE SHAFT NL WINCH              | 1    |
| 5        | 784500         | Shaft, hoist drum pinion, sq end  | 1    |
| 6        | 783606         | DRUM SPACER SHAFT                 | 1    |
| 7        | 783599         | SPACER-WINCH SIDE PLATE           | 1    |
| 8        | 784498         | PLATE, INNER BRAKE DISC, NL WINCH | 1    |
| 9        | 780212         | PLATE, OUTER BRAKE DISC, NL WINCH | 1    |
| 10       | 780214         | BRAKE RATCHET WJ-15               | 1    |
| 11       | 783615         | BRAKE DISK                        | 2    |
| 12       | 783598         | SPACER-RATCHET                    | 1    |
| 13       | 780216         | HOIST RATCHET DOG WJ-19           | 1    |
| 14       | 783612         | BRAKE COVER                       | 1    |
| 15       | 783611         | GEAR COVER                        | 1    |
| 16       | 784284         | WINCH HANDLE ADAPTER              | 1    |
| 17       | 783757         | WINCH HANDLE                      | 2    |
| 18       | 782619         | WINCH SHAFT, ROLLER               | 1    |
| 19       | 783764         | SLEEVE, ROLLER SHAFT              | 1    |
| 20       | 779045         | 5" PLASTIC WHEEL                  | 2    |
| 21       | 783621         | ratchet dog spring                | 1    |
| 22       | 776042         | SCREW, BHMS #8-32 X 1/2" LN       | 2    |
| 23       | 771431         | SET SCREW 1/4-20 X 5/16"LN FLT PT | 2    |
| 24       | 771290         | SCREW, FHSC 1/4-20 X 2.25"LN      | 2    |
| 25       | 771100         | SCREW, HHC 3/8-16X1.75" LN        | 1    |
| 26       | <i>77</i> 1111 | SCREW, HHC 3/8-16X5.5" LN         | 1    |
| 27       | 771105         | SCREW, HHC 3/8-16X6" LN           | 1    |
| 28       | 772502         | NUT, INSERT JAM 5/16-18           | 1    |
| 29       | 772355         | NUT, INSERT LOCK 3/8-16           | 2    |
| 30       | 772375         | NUT, INSERT JAM 5/8-16            | 1    |
| 31       | 773040         | WASHER, FLAT 3/8"                 | 3    |
| 32       | 773631         | WASHER, FLAT 3/8"                 | 1    |
| 33       | 773085         | WASHER, BELLEVILLE 1/2"           | 2    |
| 34       | 776072         | RING, EXTERNAL RETAINING 1/2"     | 2    |