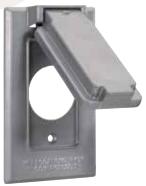

# DIE-CAST ALUMINUM COVERS SINGLE GANG COVERS

**RECEPTACLE SWITCH** 

### **FEATURES**

- · Heavy aluminum die cast cover with a spring loaded lid
- Weather seal gasket to block moisture
- Superior commercial quality die cast metal construction
- Installation instructions included
- Gray

#### **APPLICATIONS**

- UL listed for wet locations
- Will fit 1.406" diameter receptacle in single outlet box