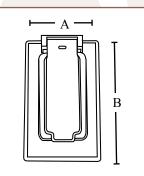

## **STANDARD FINISH**

• Premium powder coat finish

WCV11

UL® Listed and 2011 NEC® and NEMA® 3R Compliant

Rev. 0, 06/23

| PART # | MASTER<br>QTY. | WEIGHT/<br>CASE (LBS.) | A     | В     |
|--------|----------------|------------------------|-------|-------|
| WCV11  | 50             | 16                     | 2.77" | 4.52" |