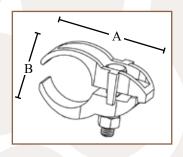

### **CERTIFICATIONS**

UL Listed: UL Standard 2239

| PART #  | SIZE   | BOX<br>QTY. | A     | В     |
|---------|--------|-------------|-------|-------|
| 1561HDG | 1/2"   | 50          | 2.80" | 1.42" |
| 1562HDG | 3/4"   | 50          | 2.99" | 1.47" |
| 1563HDG | 1"     | 50          | 3.19" | 1.54" |
| 1564HDG | 1-1/4" | 25          | 3.39" | 2.01" |
| 1565HDG | 1-1/2" | 25          | 3.62" | 2.01" |
| 1566HDG | 2"     | 25          | 4.37" | 2.87" |
| 1567HDG | 2-1/2" | 10          | 5.12" | 3.23" |
| 1568HDG | 3"     | 10          | 5.79" | 4.06" |
| 1569HDG | 3-1/2" | 10          | 6.26" | 4.53" |
| 350-P   | 4"     | 10          | 6.46" | 4.61" |