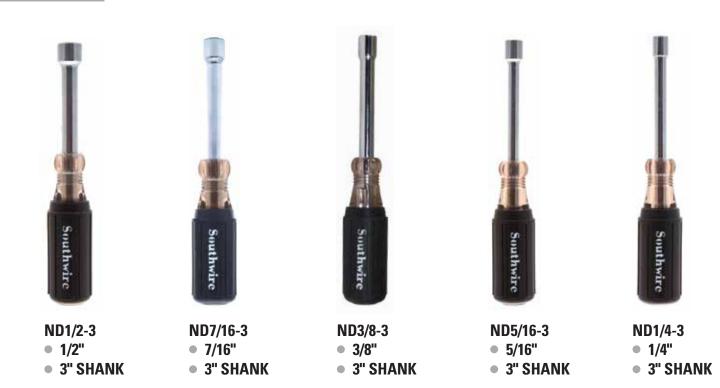

### ND1/2-3, ND7/16-3, ND3/8-3, ND5/16-3, ND1/4-3

#### ND1/2-3, ND7/16-3, ND3/8-3, ND5/16-3, ND1/4-3