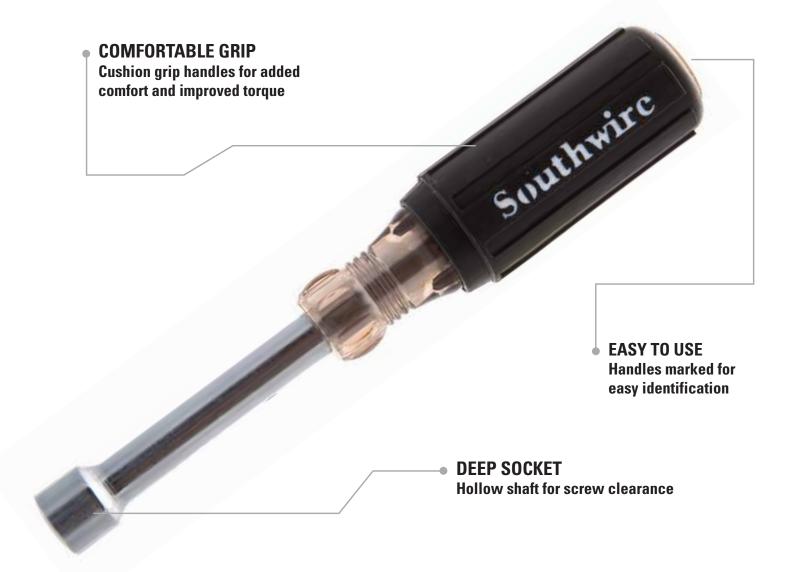

# **NUT DRIVERS**

Get to those hard to reach nuts and bolts with our 3" nut drivers. The hollow shaft fits over long bolts and studs for most applications.