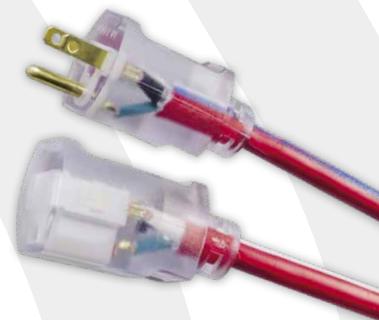

## INDUSTRIAL GRADE. AMERICAN MADE.

Made in the USA, Southwire's vinyl red, white and blue outdoor extension cords have molded, water resistant connectors with reinforced blades that make them suitable for all-weather outdoor use. The lighted female ends let you know that there is power ready and available.