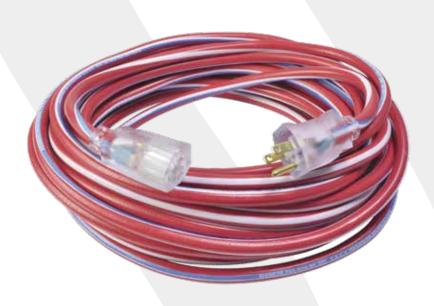

## INDUSTRIAL GRADE. AMERICAN MADE.

Made in the USA, Southwire's vinyl red, white and blue outdoor extension cords have molded, water resistant connectors with reinforced blades that make them suitable for all-weather outdoor use. The lighted female ends let you know that there is power ready and available.