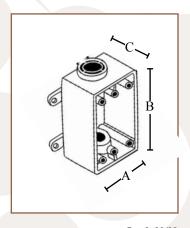

### **STANDARD MATERIAL**

• PVC

| 9 | 500 | 0 |  |  |  |  |
|---|-----|---|--|--|--|--|
|   |     |   |  |  |  |  |
| 9 |     | 0 |  |  |  |  |

1288

| PART # | SIZE | MASTER<br>QTY. | WEIGHT/<br>CASE (LBS.) | A      | В       | С      |
|--------|------|----------------|------------------------|--------|---------|--------|
| 1288   | 1/2" | 10             | 5                      | 2.875" | 4.5625" | 2.375" |
| 1289   | 3/4" | 10             | 5                      | 2.875" | 4.5625" | 2.375" |
| 1290   | 1"   | 10             | 5                      | 2.875" | 4.5625" | 2.375" |