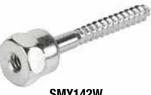

### **MATERIAL/FINISH**

Steel/Zinc plated

**SMY141S** 

**SMY142W** 

| PART #  | OVERALL<br>LENGTH | APPLICATION       | FOR ROD<br>SIZE | BOX<br>QTY. |
|---------|-------------------|-------------------|-----------------|-------------|
| SMY142W | 2"                | FOR WOOD          | 1/4" - 20       | 10          |
| SMY382W | 2-1/2"            | FOR WOOD          | 3/8" – 16       | 10          |
| SMY141C | 2"                | FOR MASONRY/BRICK | 1/4" – 20       | 10          |
| SMY381C | 2-1/2"            | FOR MASONRY/BRICK | 3/8" – 16       | 10          |
| SMY141S | 1"                | FOR SHEET METAL   | 1/4" – 20       | 10          |
| SMY381S | 1"                | FOR SHEET METAL   | 3/8" – 16       | 10          |