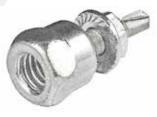

#### **APPLICATION**

Threaded rod hangers are specifically designed to be used in overhead applications to provide tapped 1/4"-20 or 3/8"-16 threaded rod attachment points.

#### **FEATURES**

Direct mount into support surface

### **MATERIAL/FINISH**

Steel/Zinc plated

**SMY141S** 

**SMY142W** 

| PART #  | OVERALL<br>LENGTH | APPLICATION       | FOR ROD<br>SIZE | BOX<br>QTY. |
|---------|-------------------|-------------------|-----------------|-------------|
| SMY142W | 2"                | FOR WOOD          | 1/4" - 20       | 10          |
| SMY382W | 2-1/2"            | FOR WOOD          | 3/8" – 16       | 10          |
| SMY141C | 2"                | FOR MASONRY/BRICK | 1/4" – 20       | 10          |
| SMY381C | 2-1/2"            | FOR MASONRY/BRICK | 3/8" – 16       | 10          |
| SMY141S | 1"                | FOR SHEET METAL   | 1/4" – 20       | 10          |
| SMY381S | 1"                | FOR SHEET METAL   | 3/8" – 16       | 10          |