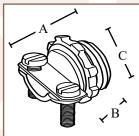

# **CERTIFICATIONS**

• cULus

120

| PART # | SIZE        | FITS CABLE                                                 | INNER<br>QTY. | MASTER<br>QTY. | WEIGHT/<br>CASE (LBS.) | A     | В    | C    |
|--------|-------------|------------------------------------------------------------|---------------|----------------|------------------------|-------|------|------|
| 120    | 3/8" 1/2"KO | NM CABLE FROM 2#14-2 WITH<br>GROUND AND 2#12-2 WITH GROUND | 100           | 1000           | 50                     | .814" | .44" | .92" |