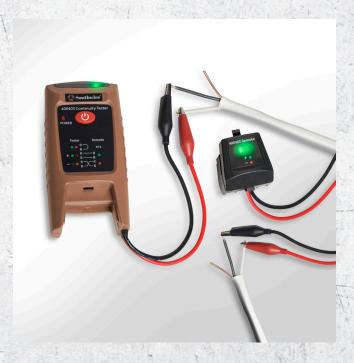

## PRO CONTINUITY TESTER WITH REMOTE

Provides a simple way of checking continuity on wires and cables. The bright LEDs and loud, pulsating beeper provide a positive indication of continuity and polarity. A detachable remote indicator is included for tracing multiple cable runs.

## 400405

BRIGHT FLASHING
LEDS AND LOUD
PULSATING BEEPER
PROVIDE A POSITIVE
INDICATION OF
CONTINUITY

BI-COLOR LEDS
DETERMINE POLARITY

INCLUDES
DETACHABLE REMOTE
INDICATOR FOR
TRACING MULTIPLE
CABLE RUNS

SIMPLE WIRING LEGEND

## PRO CONTINUITY TESTER WITH REMOTE

- Bright flashing LEDs and loud, pulsating beeper provide a positive indication of continuity
- · Bi-color LEDs determine polarity
- Includes detachable remote indicator for tracing multiple cable runs
- · Simple wiring legend
- Rugged double molded housing