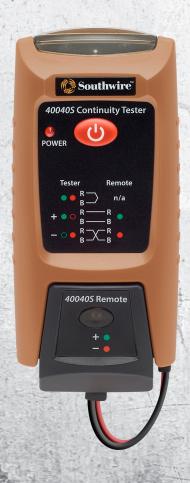

## PRO CONTINUITY TESTER WITH REMOTE

Provides a simple way of checking continuity on wires and cables. The bright LEDs and loud, pulsating beeper provide a positive indication of continuity and polarity. A detachable remote indicator is included for tracing multiple cable runs.

## 400405

BRIGHT FLASHING
LEDS AND LOUD
PULSATING BEEPER
PROVIDE A POSITIVE
INDICATION OF
CONTINUITY

BI-COLOR LEDS
DETERMINE POLARITY

INCLUDES
DETACHABLE REMOTE
INDICATOR FOR
TRACING MULTIPLE
CABLE RUNS

SIMPLE WIRING LEGEND

## PRO CONTINUITY TESTER WITH REMOTE

- Bright flashing LEDs and loud, pulsating beeper provide a positive indication of continuity
- · Bi-color LEDs determine polarity
- Includes detachable remote indicator for tracing multiple cable runs
- · Simple wiring legend
- Rugged double molded housing