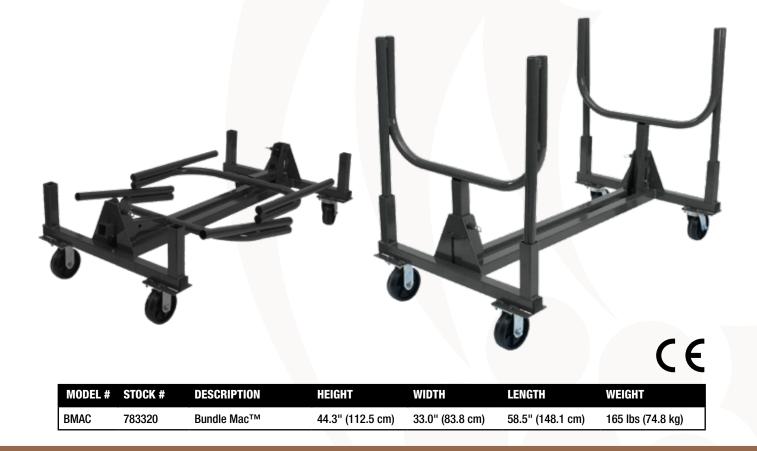

## BUNDLE MAC<sup>™</sup> CART

Southwire's Bundle Mac<sup>™</sup> is designed to transport large quantities of conduit, strut, threaded rod, PVC pipe or copper tubing in one large cradle.

**Southwire**<sup>m</sup>

## **FEATURES**

- · Arms fold easily with plunger pins for compact storage
- 1,000 lbs load capacity
- Heavy duty 6" casters (2 swivel and 2 rigid)
- Durable powder coat finish
- Patented stacking feature: Stack similar carts together or with other Stacking Mac Carts