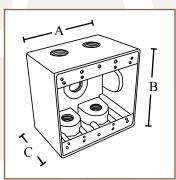

## 1-855-798-6657 | SOUTHWIRE.COM

©2023 Southwire Company, LLC. All rights reserved. \*Registered Trademark & ™Trademark of Southwire Company, LLC.

| PART #   | THREADED<br>HUB | MASTER<br>QTY. | WEIGHT/ CASE<br>(LBS.) | A     | В      | C     |
|----------|-----------------|----------------|------------------------|-------|--------|-------|
| WDB2550  | 1/2"            | 10             | 21                     | 4.56" | 4.56"  | 2.62" |
| WDB2575  | 3/4"            | 10             | 21                     | 4.56" | 4.56 " | 2.62" |
| WDB25100 | 1"              | 10             | 21                     | 4.56" | 4.56"  | 2.62" |
| -        |                 |                |                        |       |        |       |