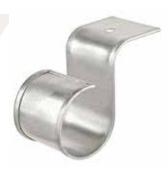

#### **APPLICATION**

Overhead mount G-Hook cable supports can be attached to a wide variety of overhead surfaces and are a cost effective alternative to J-Hooks. G-Hooks provide support to sensitive voice and data cables without causing stress.

### **FEATURES**

Provides a smooth surface for cables .28" diameter mounting hole

#### **MATERIAL/FINISH**

Steel/Zinc plated