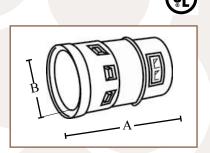

#### STANDARD MATERIAL

Impact resistant PVC

| ALL S |
|-------|
|       |

1611

| PART# | SIZE | MASTER<br>QTY. | WEIGHT/<br>CASE (LBS.) | A      | В     |
|-------|------|----------------|------------------------|--------|-------|
| 1611  | 1/2" | 200            | 4                      | 1.045" | .86"  |
| 1612  | 3/4" | 200            | 6                      | 1.105" | 1.06" |
| 1613  | 1"   | 100            | 5                      | 1.22"  | 1.33" |