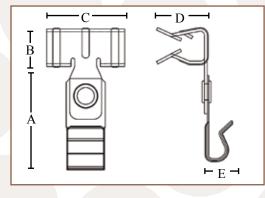

**CABLE/CONDUIT** 

RMX58TZ

| PART #  | Α     | В     | C     | D     | E     | BOX<br>QTY. |
|---------|-------|-------|-------|-------|-------|-------------|
| RMX58TZ | 1.44" | .606" | 1.26" | .866" | .331" | 100         |