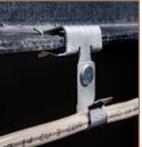

## **APPLICATION**

Supports nonmetallic sheathed cable to flanges.

## **FEATURES**

Supports 14-2 to 12-2 NM cables Accommodates flange thickness of 5/16"- 1/2" Hammer-on installation

MATERIAL/FINISH Spring Steel/GEOSEAL™

CERTIFICATIONS UL Standard: UL 2239

Rev. 1, 03/23

1-855-798-6657 | SOUTHWIRE.COM